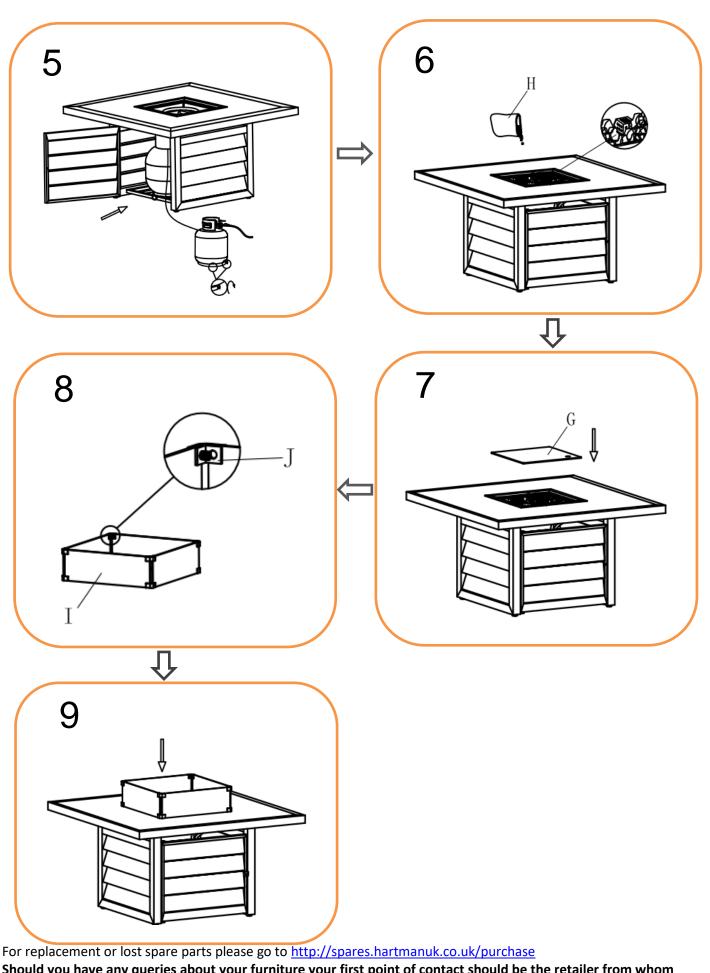

#### **ASSEMBLY STEPS:**

- 1. Turn table top (A) over and put onto a soft clean surface, be careful of the fixed glass table top, no need to take out of the glass
- 2. LOOSELY attach Side panel 1 (B) and Side panel 2 (C) to table top (A) with bolts (K) and flat washers (M) using Spanner (N) DO NOT TIGHTEN THE BOLTS AT THIS STAGE
- 3. LOOSELY attach rear panel (D) to assembled Side panels 1 & 2 with bolts (K) and flat washers (M) using Spanner (N)
- 4. LOOSELY attach bottom frame (E) to connecting bar (F) with bolts (K) and flat washers (M) using Spanner (N)
- 5. LOOSELY attached assembled bottom frame to Side panel with bolts (L) and flat washers (M) using Spanner (N)
- 6. Tighten all bolts one by one using spanner, being careful not to over tighten any as this will cause the thread to become damaged
- 7. Turn table top over and place in desired position, be careful of the fixed glass on table top while turning over the table
- 8. Open the door, connect the gas pipe then put the gas tank on the fixed bottom frame and close the door
- 9. Pour the bag of glass beads (H) into fire pit
- 10. Put the centre glass (G) on top of the fire pit
- 11. Fire guard: fix 4pc glass (I) onto the glass clips (J). Note: When installing the glass clips, the direction of the clip on the same piece of glass must be in reverse.
- 12. Put the assembled fire guard on the correct position on table top, the table is assembled completely.