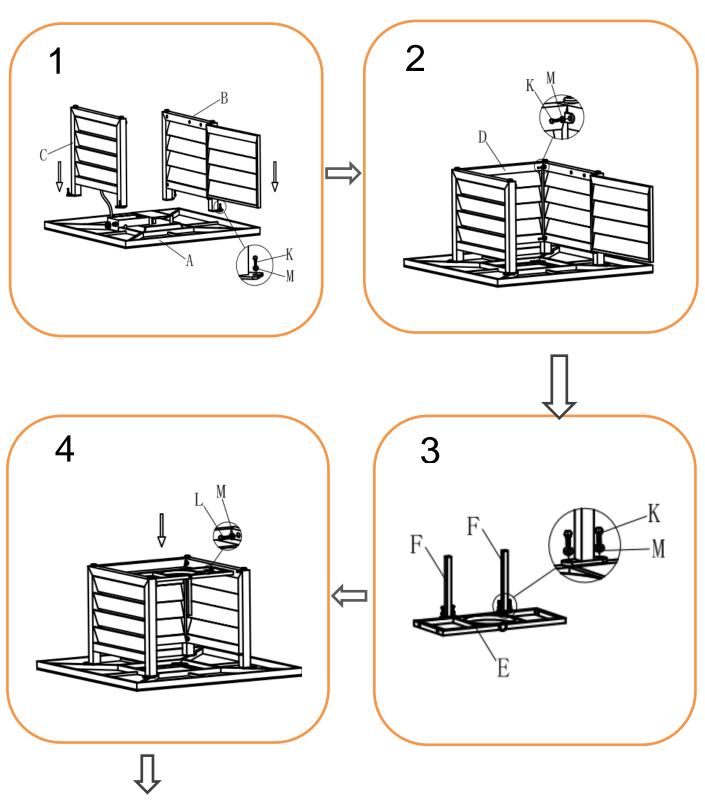

#### **ASSEMBLY STEPS:**

- 1. Turn table top (A) over and put onto a soft clean surface, be careful of the fixed glass table top, no need to take out of the glass
- 2. LOOSELY attach Side panel 1 (B) and Side panel 2 (C) to table top (A) with bolts (K) and flat washers (M) using Spanner (N) DO NOT TIGHTEN THE BOLTS AT THIS STAGE
- 3. LOOSELY attach rear panel (D) to assembled Side panels 1 & 2 with bolts (K) and flat washers (M) using Spanner (N)
- 4. LOOSELY attach bottom frame (E) to connecting bar (F) with bolts (K) and flat washers (M) using Spanner (N)
- 5. LOOSELY attached assembled bottom frame to Side panel with bolts (L) and flat washers (M) using Spanner (N)
- 6. Tighten all bolts one by one using spanner, being careful not to over tighten any as this will cause the thread to become damaged
- 7. Turn table top over and place in desired position, be careful of the fixed glass on table top while turning over the table
- 8. Open the door, connect the gas pipe then put the gas tank on the fixed bottom frame and close the door
- 9. Pour the bag of glass beads (H) into fire pit
- 10. Put the centre glass (G) on top of the fire pit
- 11. Fire guard: fix 4pc glass (I) onto the glass clips (J). Note: When installing the glass clips, the direction of the clip on the same piece of glass must be in reverse.
- 12. Put the assembled fire guard on the correct position on table top, the table is assembled completely.