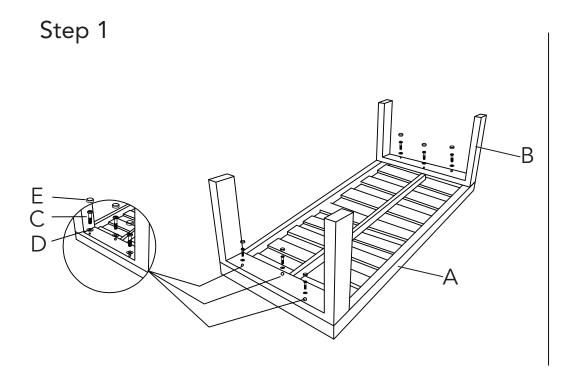

## 2-Seat Stool 110\*40cm

| PARTS LIST |                   |  |   |   |                     |   |   |   |              |  |   |
|------------|-------------------|--|---|---|---------------------|---|---|---|--------------|--|---|
| Α          | SEAT              |  | 1 | D | METAL WASHER        | 0 | 6 | G | BASE CUSHION |  | 1 |
| В          | LEG               |  | 2 | Е | PLASTIC BOLT<br>CAP | Ø | 6 |   |              |  |   |
| С          | BOLT<br>(M6*30MM) |  | 6 | F | ALLEN KEY           |   | 1 |   |              |  |   |