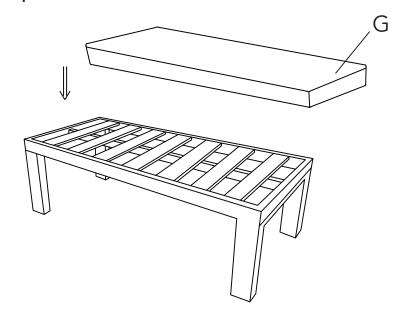

## 2-Seat Stool 110\*40cm

| PARTS LIST |                   |  |   |   |                     |   |   |   |              |  |   |
|------------|-------------------|--|---|---|---------------------|---|---|---|--------------|--|---|
| Α          | SEAT              |  | 1 | D | METAL WASHER        | 0 | 6 | G | BASE CUSHION |  | 1 |
| В          | LEG               |  | 2 | Е | PLASTIC BOLT<br>CAP | Ø | 6 |   |              |  |   |
| С          | BOLT<br>(M6*30MM) |  | 6 | F | ALLEN KEY           |   | 1 |   |              |  |   |

Step 2