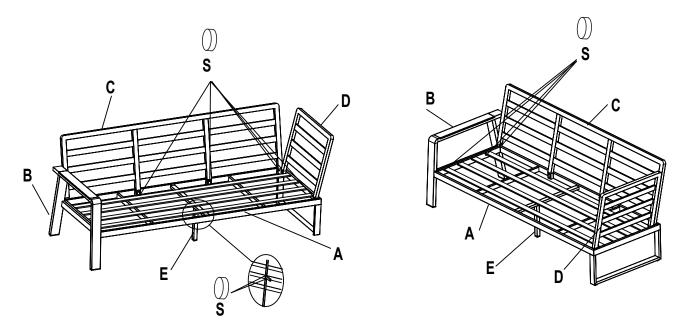

**STEP 4:** Tighten all the bolts on the rightside sofa and cover with the Plastic bolt cap (S). Turn the sofa over.

**STEP 9:** Tighten all the bolts on the leftside sofa and cover with the Plastic bolt cap (S). Turn the sofa over.

#### STEP 10: TIGHTEN AND FINISHING

**STEP 10:** Fixed the right side and left side sofa using the Velcro (V). Place the Seat cushion (H), Corner seat cushion (I), Back cushion (F) and the Corner back cushion (G) onto the sofa