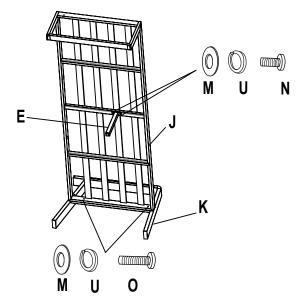

STEP 1 -4: ARMREST AND LEG ASSEMBLY - RIGHTSIDE SOFA

**STEP 1:** Attach Armrest 1 (B) to the Seat Frame 1 (A) using the M6x35 Bolt (O), Lock washer (U) and Washer (M).

Attach Center support leg (E) to the Seat Frame 1 (A) using the M6x20 Bolt (N), Lock washer (U) and Washer (M)

**STEP 2:** Attach Back Rest 2 (D) to the Seat Frame 1 (A) using the M6x45 Bolt (P), Lock washer (U and Washer (M)

**STEP 3:** Attach Back Rest 1 (C) to Seat board 1 (A) using the M6x45 Bolt (P), Lock washer (U) and Washer (M). Attach Back board 1 (C) to the Armrest 1 (B) using the M6x55 Bolt (Q), Lock washer (U) and Washer (T)

**STEP 4:** Tighten all the bolts on the rightside sofa and cover with the Plastic bolt cap (S). Turn the sofa over.