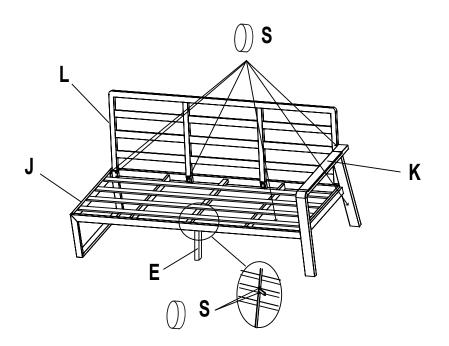

STEP 1 -4: ARMREST AND LEG ASSEMBLY - RIGHTSIDE SOFA

**STEP 1:** Attach Armrest 1 (B) to the Seat Frame 1 (A) using the M6x35 Bolt (O), Lock washer (U) and Washer (M).

Attach Center support leg (E) to the Seat Frame 1 (A) using the M6x20 Bolt (N), Lock washer (U) and Washer (M)

**STEP 2:** Attach Back Rest 2 (D) to the Seat Frame 1 (A) using the M6x45 Bolt (P), Lock washer (U and Washer (M)

**STEP 3:** Attach Back Rest 1 (C) to Seat board 1 (A) using the M6x45 Bolt (P), Lock washer (U) and Washer (M). Attach Back board 1 (C) to the Armrest 1 (B) using the M6x55 Bolt (Q), Lock washer (U) and Washer (T)

**STEP 4:** Tighten all the bolts on the rightside sofa and cover with the Plastic bolt cap (S). Turn the sofa over.