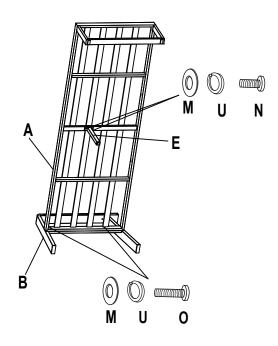

STEP 1 -4: ARMREST AND LEG ASSEMBLY - RIGHTSIDE SOFA

**STEP 1:** Attach Armrest 1 (B) to the Seat Frame 1 (A) using the M6x35 Bolt (O), Lock washer (U) and Washer (M).

Attach Center support leg (E) to the Seat Frame 1 (A) using the M6x20 Bolt (N), Lock washer (U) and Washer (M)

**STEP 2:** Attach Back Rest 2 (D) to the Seat Frame 1 (A) using the M6x45 Bolt (P), Lock washer (U and Washer (M)

**STEP 3:** Attach Back Rest 1 (C) to Seat board 1 (A) using the M6x45 Bolt (P), Lock washer (U) and Washer (M). Attach Back board 1 (C) to the Armrest 1 (B) using the M6x55 Bolt (Q), Lock washer (U) and Washer (T)