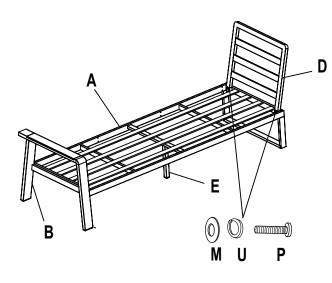

STEP 1 -4: ARMREST AND LEG ASSEMBLY - RIGHTSIDE SOFA

**STEP 1:** Attach Armrest 1 (B) to the Seat Frame 1 (A) using the M6x35 Bolt (O), Lock washer (U) and Washer (M).

Attach Center support leg (E) to the Seat Frame 1 (A) using the M6x20 Bolt (N), Lock washer (U) and Washer (M)

**STEP 2:** Attach Back Rest 2 (D) to the Seat Frame 1 (A) using the M6x45 Bolt (P), Lock washer (U and Washer (M)

**STEP 3:** Attach Back Rest 1 (C) to Seat board 1 (A) using the M6x45 Bolt (P), Lock washer (U) and Washer (M). Attach Back board 1 (C) to the Armrest 1 (B) using the M6x55 Bolt (Q), Lock washer (U) and Washer (T)