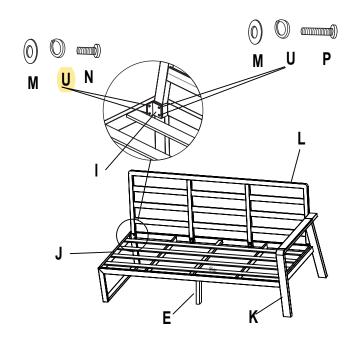

**STEP 8:** Attach the Connector Bracket (W) to Back Rest 3 (L) using the M6x45 Bolt (P), Lock washer(U) and Washer (M). Attach the Connector Bracket (W) to Seat board 2 (J) using the M6x20 Bolt (N) , Lock washer(U) and Washer (M)

**STEP 9:** Tighten all the bolts on the leftside sofa and cover with the Plastic bolt cap (S). Turn the sofa over.