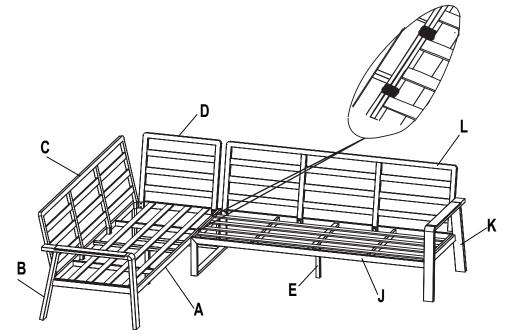

#### STEP 10: TIGHTEN AND FINISHING

**STEP 10:** Fixed the right side and left side sofa using the Velcro (V). Place the Seat cushion (H), Corner seat cushion (I), Back cushion (F) and the Corner back cushion (G) onto the sofa