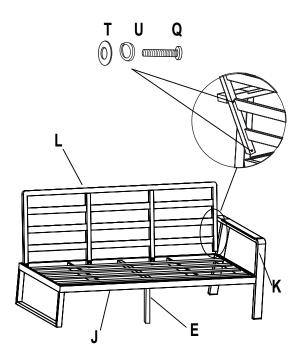

**STEP 6:** Attach Back Rest 3 (L) to the Seat Frame 2 (J) using the M6x45 Bolt (P), Lock washer (U) and Washer (M)

**STEP 7:** Attach Back Rest 3 (L) to the Armrest 2 (K) using the M6x55 Bolt (Q), Lock washer (U) and Washer (T)

**STEP 8:** Attach the Connector Bracket (W) to Back Rest 3 (L) using the M6x45 Bolt (P), Lock washer(U) and Washer (M). Attach the Connector Bracket (W) to Seat board 2 (J) using the M6x20 Bolt (N) , Lock washer(U) and Washer (M)