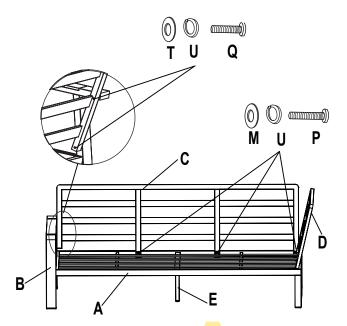

#### STEP 5 to 9: ARMREST AND LEG ASSEMBLY - LEFTSIDE SOFA

**STEP 5:** Attach Armrest 2 (K) to the Seat Frame 2 (J) using the M6x35 Bolt (O) ,Lock washer (U) and Washer (M). Attach Center support leg (E) to the Seat Frame 2 (J) using the M6x20 Bolt (N), Lock washer (U) and Washer (M)

**STEP 6:** Attach Back Rest 3 (L) to the Seat Frame 2 (J) using the M6x45 Bolt (P), Lock washer (U) and Washer (M)

**STEP 7:** Attach Back Rest 3 (L) to the Armrest 2 (K) using the M6x55 Bolt (Q), Lock washer (U) and Washer (T)

**STEP 8:** Attach the Connector Bracket (W) to Back Rest 3 (L) using the M6x45 Bolt (P), Lock washer(U) and Washer (M). Attach the Connector Bracket (W) to Seat board 2 (J) using the M6x20 Bolt (N) , Lock washer(U) and Washer (M)