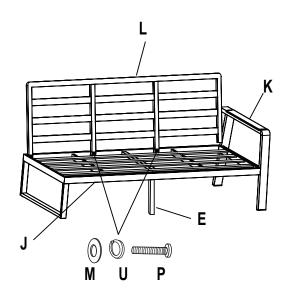

#### STEP 5 to 9: ARMREST AND LEG ASSEMBLY - LEFTSIDE SOFA

**STEP 5:** Attach Armrest 2 (K) to the Seat Frame 2 (J) using the M6x35 Bolt (O) ,Lock washer (U) and Washer (M). Attach Center support leg (E) to the Seat Frame 2 (J) using the M6x20 Bolt (N), Lock washer (U) and Washer (M)

**STEP 6:** Attach Back Rest 3 (L) to the Seat Frame 2 (J) using the M6x45 Bolt (P), Lock washer (U) and Washer (M)

**STEP 7:** Attach Back Rest 3 (L) to the Armrest 2 (K) using the M6x55 Bolt (Q), Lock washer (U) and Washer (T)