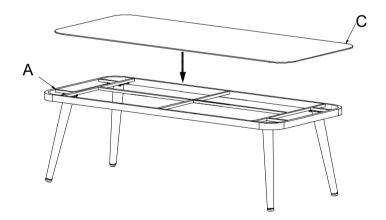

#### **STEP2: COMPLETE**

**STEP2:** Turn the table over and place the Glass(C) onto the Table top(A)