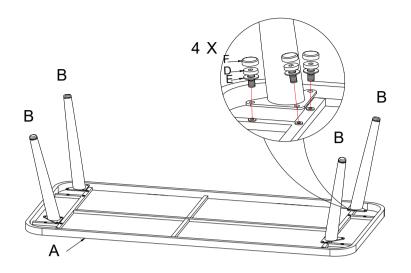

#### **STEP1: LEG ASSEMBLY**

**STEP1:** Attach Table leg (B) to the Table top (A) using M6x15 Bolt (D) and Washer (E). Tighten all the bolts and finish with the Plastic bolt cap (F)