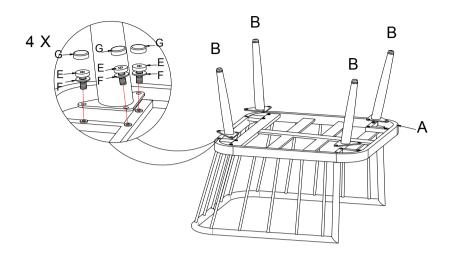

#### **STEP1: LEG ASSEMBLY**

**STEP1:** Attach Legs (B) to the Seat Frame (A) using M6x15 Bolt (E) and Washer (F). Tighten all the bolts and finish with the Plastic bolt cap (G)