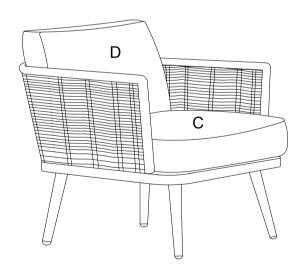

#### **STEP2: COMPLETE**

STEP2: Turn the sofa over and place the Seat cushion (C) and the Back cushion (D) onto the sofa