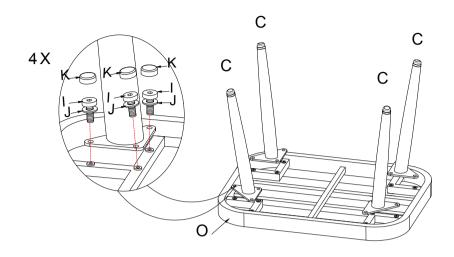

#### **STEP1: LEG ASSEMBLY**

**STEP1:** Attach Legs (C) to the Stools Seat Frame (O) using M6x15 Bolt(I) and Washer (J). Tighten all the bolts and finish with the Plastic bolt cap (K)