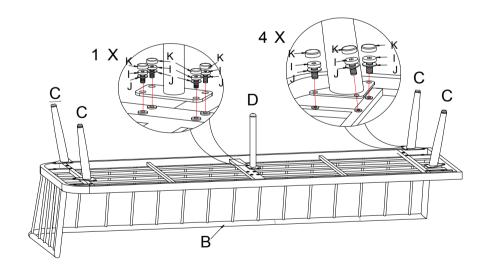

#### STEP3&4: LEG ASSEMBLE

**STEP3:** Attach Legs (C) to the Seat Frame (B) using M6x15 Bolt (I) and Washer (J). Tighten all the bolts and finish with the Plastic bolt cap (K)

**STEP4:** Attach Center support leg (D) to the Seat Frame (B) using M6x15 Bolt (I) and Washer (J). Tighten all the bolts and finish with the Plastic bolt cap (K)