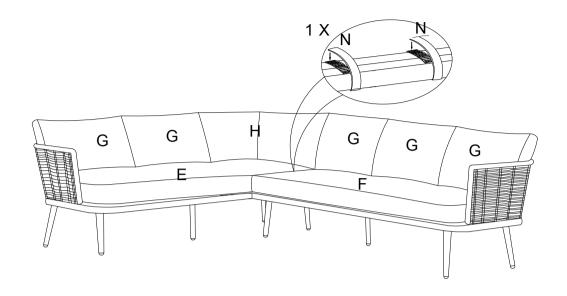

#### **STEP5: COMPLETE**

STEP3: Turn the sofa over and place the cushion (E) (F) (G) (H) onto the sofa