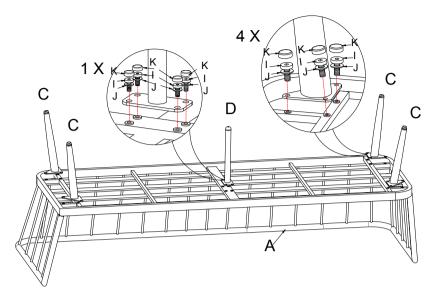

#### STEP1&2: LEG ASSEMBLE

**STEP1:** Attach Legs (C) to the Seat Frame (A) using M6x15 Bolt (I) and Washer (J). Tighten all the bolts and finish with the Plastic bolt cap (K)

**STEP2:** Attach Center support leg (D) to the Seat Frame (A) using M6x15 Bolt (I) and Washer(J). Tighten all the bolts and finish with the Plastic bolt cap (K)