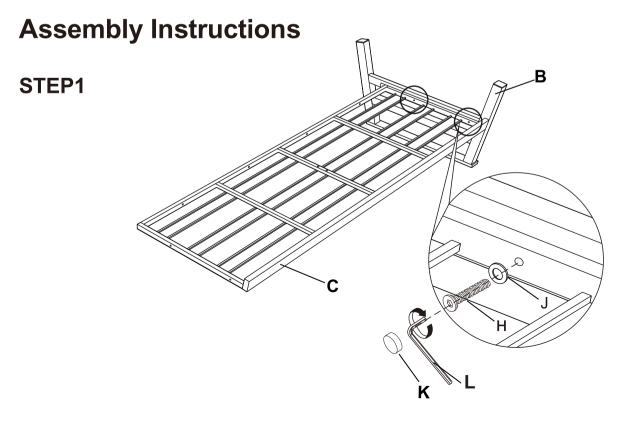

# **Part List Supplied**

| А | SOFA LEG<br>ASSEMBLY 1 |   | 1 | G | BACK CUSHION        |                                        | 3  |
|---|------------------------|---|---|---|---------------------|----------------------------------------|----|
| В | SOFA LEG<br>ASSEMBLY 2 |   | 1 | н | BOLT(M6X35L)        | (a)))))))))))))))))))))))))))))))))))) | 10 |
| С | SEAT FRAME             |   | 1 | I | BOLT(M6X15L)        |                                        | 2  |
| D | BACK FRAME             |   | 1 | J | METAL WASHER (φ6.5) | 0                                      | 12 |
| E | MIDDLE LEG             |   | 1 | К | BOLT CAP            |                                        | 12 |
| F | SEAT CUSHION           | 5 | 3 | L | ALLEN KEY(M6)       |                                        | 1  |

PLEASE ENSURE ALL FIXINGS ARE LEFT LOOSE DURING ASSEMBLY BUT ARE SECURELY TIGHTENED UPON COMPLETION.