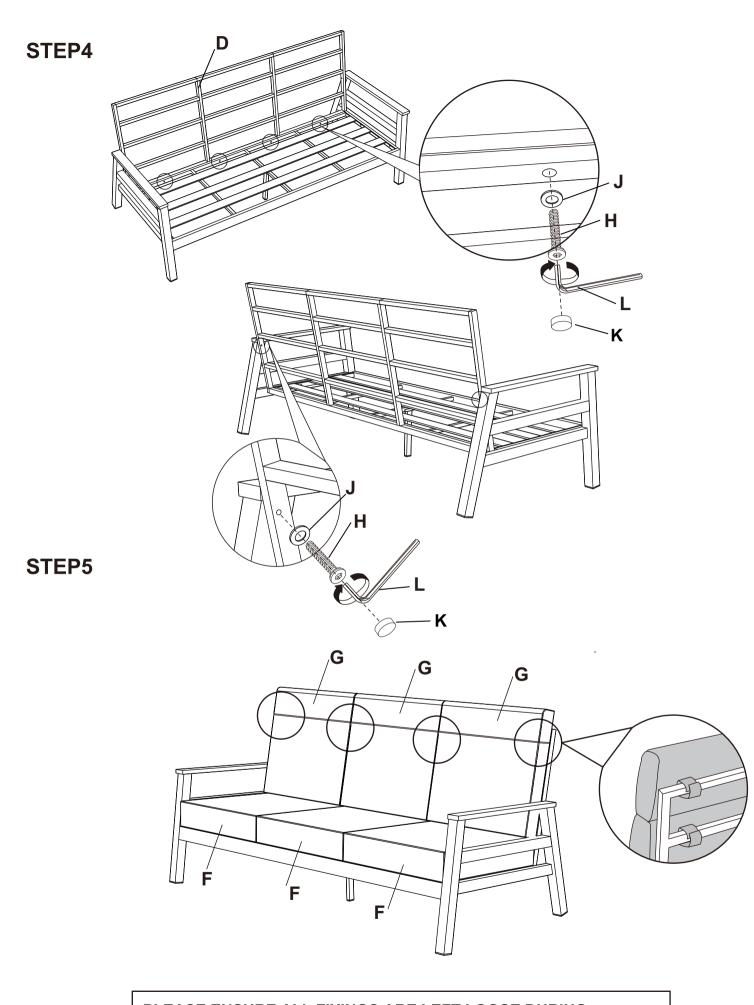

# **Part List Supplied**

| А | SOFA LEG<br>ASSEMBLY 1 |   | 1 | G | BACK CUSHION        |                                        | 3  |
|---|------------------------|---|---|---|---------------------|----------------------------------------|----|
| В | SOFA LEG<br>ASSEMBLY 2 |   | 1 | н | BOLT(M6X35L)        | (a)))))))))))))))))))))))))))))))))))) | 10 |
| С | SEAT FRAME             |   | 1 | I | BOLT(M6X15L)        |                                        | 2  |
| D | BACK FRAME             |   | 1 | J | METAL WASHER (φ6.5) | 0                                      | 12 |
| E | MIDDLE LEG             |   | 1 | К | BOLT CAP            |                                        | 12 |
| F | SEAT CUSHION           | 5 | 3 | L | ALLEN KEY(M6)       |                                        | 1  |

PLEASE ENSURE ALL FIXINGS ARE LEFT LOOSE DURING ASSEMBLY BUT ARE SECURELY TIGHTENED UPON COMPLETION.