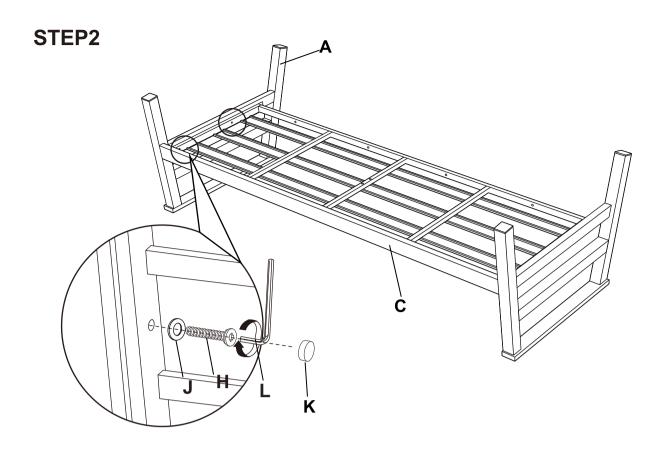

# **Part List Supplied**

| А | SOFA LEG<br>ASSEMBLY 1 |   | 1 | G | BACK CUSHION        |                                        | 3  |
|---|------------------------|---|---|---|---------------------|----------------------------------------|----|
| В | SOFA LEG<br>ASSEMBLY 2 |   | 1 | н | BOLT(M6X35L)        | (a)))))))))))))))))))))))))))))))))))) | 10 |
| С | SEAT FRAME             |   | 1 | I | BOLT(M6X15L)        |                                        | 2  |
| D | BACK FRAME             |   | 1 | J | METAL WASHER (φ6.5) | 0                                      | 12 |
| E | MIDDLE LEG             |   | 1 | К | BOLT CAP            |                                        | 12 |
| F | SEAT CUSHION           | 5 | 3 | L | ALLEN KEY(M6)       |                                        | 1  |

PLEASE ENSURE ALL FIXINGS ARE LEFT LOOSE DURING ASSEMBLY BUT ARE SECURELY TIGHTENED UPON COMPLETION.