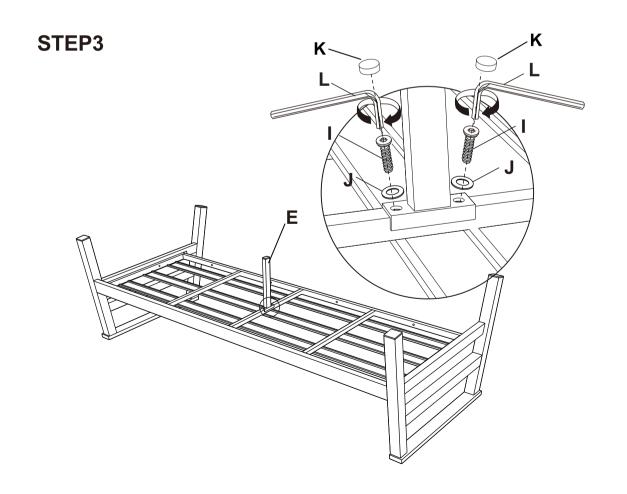

# **Part List Supplied**

| А | SOFA LEG<br>ASSEMBLY 1 |   | 1 | G | BACK CUSHION        |                                        | 3  |
|---|------------------------|---|---|---|---------------------|----------------------------------------|----|
| В | SOFA LEG<br>ASSEMBLY 2 |   | 1 | н | BOLT(M6X35L)        | (a)))))))))))))))))))))))))))))))))))) | 10 |
| С | SEAT FRAME             |   | 1 | I | BOLT(M6X15L)        |                                        | 2  |
| D | BACK FRAME             |   | 1 | J | METAL WASHER (φ6.5) | 0                                      | 12 |
| E | MIDDLE LEG             |   | 1 | К | BOLT CAP            |                                        | 12 |
| F | SEAT CUSHION           | 5 | 3 | L | ALLEN KEY(M6)       |                                        | 1  |

PLEASE ENSURE ALL FIXINGS ARE LEFT LOOSE DURING ASSEMBLY BUT ARE SECURELY TIGHTENED UPON COMPLETION.