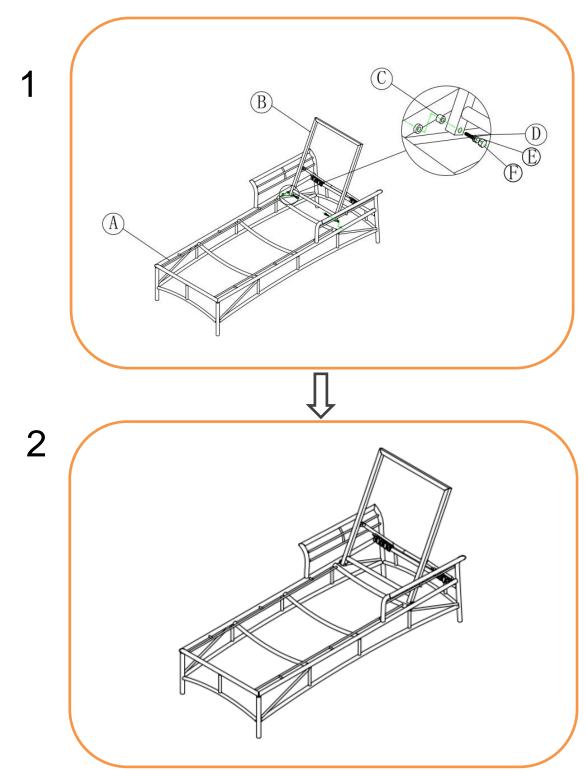

## **ASSEMBLY STEPS:**

- LOOSELY attach backrest (B) to lounger (A) with bolts (D) and flat washers (E) and spacer (C) using spanner (G) 1.
- 2. Tighten all bolts using spanner (G) one by one being careful not to over tighten any as this will cause the thread to become damaged 3. Place Nut Caps (F) on all visible bolts (D)

## For more information regarding maintenance of your furniture please visit

https://www.hartmanuk.com/home

| Component's |               |             |      |                        | Fixings       |               |                  |      |                    |
|-------------|---------------|-------------|------|------------------------|---------------|---------------|------------------|------|--------------------|
| Parts List  | Parts Picture | Description | Q'ty | Part no                | Parts<br>list | Parts Picture | Description      | Q'ty | Part no.           |
| A           |               | Lounger     | 1    | 68122145A<br>68149146A | с             |               | spacer           | 2    | 1040162            |
|             |               |             |      |                        | D             |               | 55mm*M8<br>bolts | 2    | 2002162            |
| В           | A             | Backrest    | 1    | 68122145B<br>68149146B | E             | 0             | Flat<br>washers  | 2    | 1061162            |
|             |               |             |      |                        | F             | $\bigotimes$  | Nut Cap          | 2    | 2100038<br>2100039 |
|             |               |             |      |                        | G             | E             | Spanner          | 1    | 1020162            |