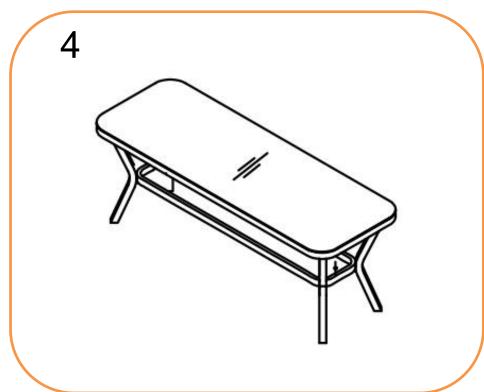

# 170 x 50cm Casual Table ASSEMBLY STEPS:

- 1. Turn the table top (A) upside down on a soft clean surface
- 2. LOOSELY attach leg (B) to table top (A) with bolts (E) and big flat washers (F) using Allen key (G) DO NOT TIGHTEN THE BOLTS AT THIS STAGE
- 3. LOOSELY attach the ring (C) to legs (B) with bolts (E) and big flat washers (F)using Allen key (G) DO NOT TIGHTEN THE BOLTS AT THIS STAGE
- 4. Tighten all bolts using Allen key (G) one by one being careful not to over tighten any as this will cause the thread to become damaged
- 5. Turn over and place in desired position.
- 6. Place glass (D) back on table and gently press down on suckers to ensure glass is secure