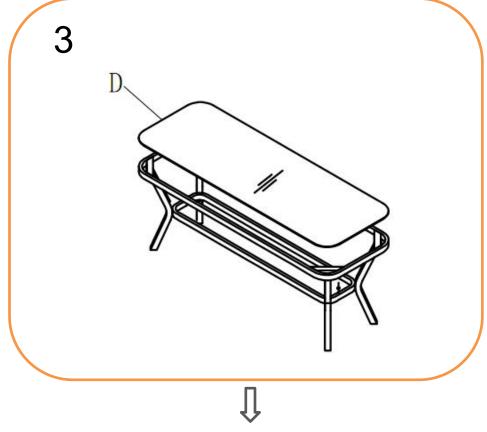

# 170 x 50cm Casual Table ASSEMBLY STEPS:

- 1. Turn the table top (A) upside down on a soft clean surface
- 2. LOOSELY attach leg (B) to table top (A) with bolts (E) and big flat washers (F) using Allen key (G) DO NOT TIGHTEN THE BOLTS AT THIS STAGE
- 3. LOOSELY attach the ring (C) to legs (B) with bolts (E) and big flat washers (F)using Allen key (G) DO NOT TIGHTEN THE BOLTS AT THIS STAGE
- 4. Tighten all bolts using Allen key (G) one by one being careful not to over tighten any as this will cause the thread to become damaged
- 5. Turn over and place in desired position.
- 6. Place glass (D) back on table and gently press down on suckers to ensure glass is secure