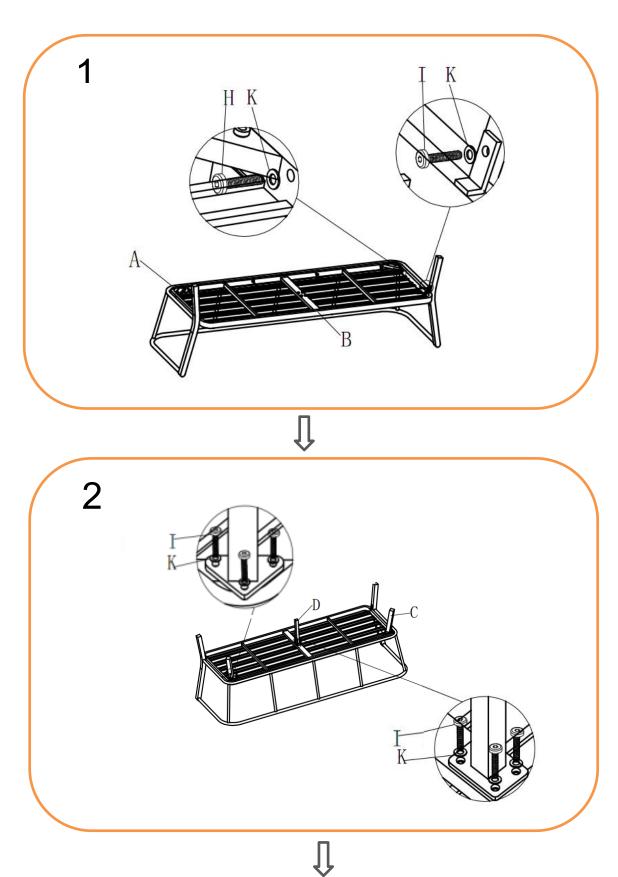

# **3 SEAT SOFA ASSEMBLY STEPS:**

- 1. Turn the sofa (A) upside down on a soft clean surface
- 2. LOOSELY attach Seating panel (B) to the Sofa (A) with bolts (H), bolts (I) and big flat washers (K) using Allen key (L)
- 3. LOOSELY attach 2 legs (C) to Sofa (A) with bolts (I) and big flat washers (K) using Allen key (L) DO NOT TIGHTEN THE BOLTS AT THIS STAGE
- 4. LOOSELY attach middle leg (D) to seating panel (B) with bolts (I) and big flat washers (K) using Allen key (L)
- 5. LOOSELY attach rear middle leg (E) to seating panel (B) with bolts (J) and big flat washers (K) using Allen key (L)
- 6. Tighten all bolts using Allen key (L) one by one being careful not to over tighten any as this will cause the thread to become damaged
- 7. Turn Sofa over and place in desired position.
- 8. Place all cushions(F&G) on the sofa seat