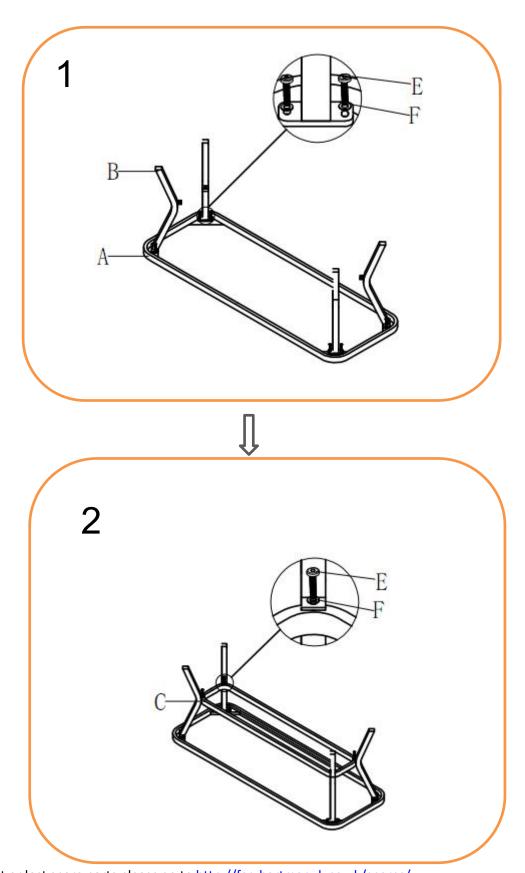

# 170 x 50cm Casual Table ASSEMBLY STEPS:

- 1. Turn the table top (A) upside down on a soft clean surface
- 2. LOOSELY attach leg (B) to table top (A) with bolts (E) and big flat washers (F) using Allen key (G) DO NOT TIGHTEN THE BOLTS AT THIS STAGE
- 3. LOOSELY attach the ring (C) to legs (B) with bolts (E) and big flat washers (F)using Allen key (G) DO NOT TIGHTEN THE BOLTS AT THIS STAGE
- 4. Tighten all bolts using Allen key (G) one by one being careful not to over tighten any as this will cause the thread to become damaged
- 5. Turn over and place in desired position.
- 6. Place glass (D) back on table and gently press down on suckers to ensure glass is secure