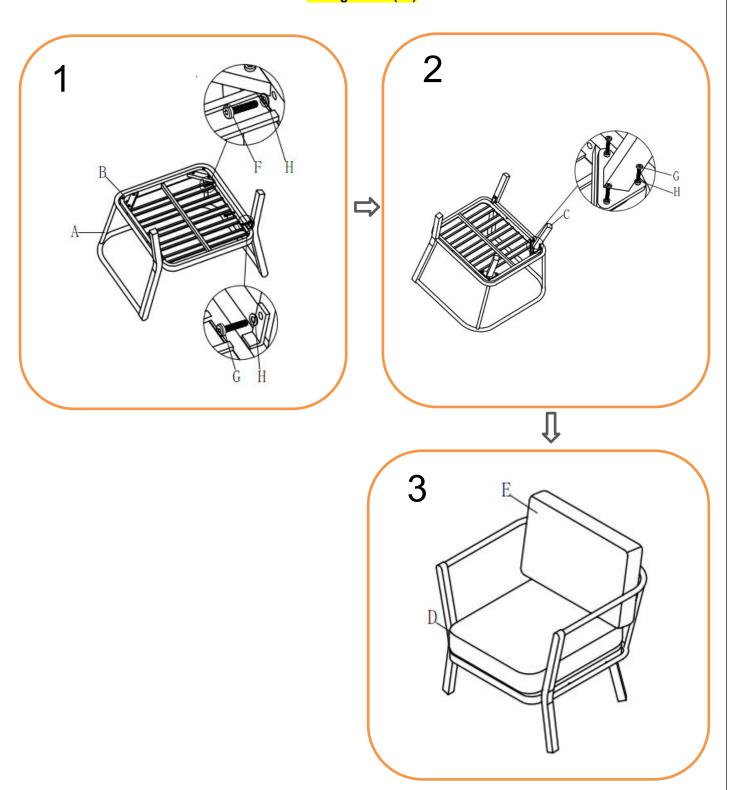

# **LOUNGE CHAIR ASSEMBLY STEPS:**

- 1. Turn the chair (A) upside down on a soft clean surface
- 2. LOOSELY attach Seating panel (B) to the chair (A) with 4 bolts (F), 2 bolts (G) and 6 big flat washers (H) using Allen key (I)
- 3. LOOSELY attach legs (C) to Sofa (A) with 6 bolts (G) and 6 big flat washers (H) using Allen key (I) DO NOT TIGHTEN THE BOLTS AT THIS STAGE
- 4. Tighten all bolts using Allen key (I) one by one being careful not to over tighten any as this will cause the thread to become damaged
- 5. Turn Sofa over and place in desired position.
- 6. Place all cushions (D&E) on the sofa seat