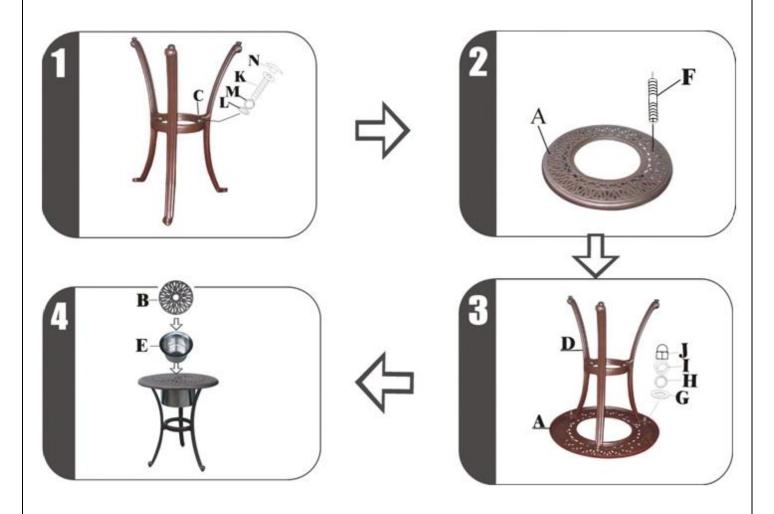

## **ASSEMBLY STEPS:**

- 1. LOOSELY attach the centre ring (C) to the legs (D) with bolts (K) using the allen key (O). Secure using smallflat washers (L), small lock washers (M) and nuts (I).DO NOT TIGHTEN THE NUTS AT THIS STAGE
- 2. Turn the table top (A) upside down on a soft clean surface.
- 3. Using flat head screw driver screw the bolts (F) into the table top.
- 4. Attach the legs (D) to the table top at the points where the bolts (F) have been placed. Then slide big flat washers (G), biglock washers (H), and nuts (I) on to the bolt. DO NOT TIGHTEN THE NUTS AT THIS STAGE
- 5. Tighten all the bolts and nuts with the 14mm spanner one by one being careful not to over tighten any, as this will cause the thread to become damaged.
- 6. Place nut caps (J) on all visible nuts (I)
- 7. Turn the table onto its legs and use the adjuster feet (P) to level the table.
- 8. Put the ice bucket (E) into the middle of the table.
- 9. Place centre tray (B) over ice bucket (E).