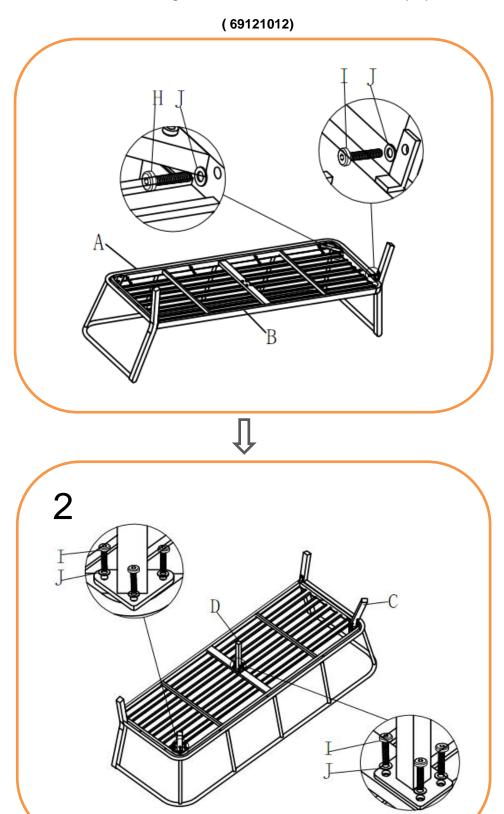

# **LEFT HAND CORNER ASSEMBLY STEPS:**

- 1. Turn the sofa (A) upside down on a soft clean surface
- 2. LOOSELY attach Seating panel(B) to the Sofa (A) with bolts(H), bolts(I) and big flat washers(J) using Allen key(K)
- 3. LOOSELY attach 2 legs (C) to Sofa (A) with bolts (I) and big flat washers (J) using Allen key (K) DO NOT TIGHTEN THE BOLTS AT THIS STAGE
- 4. LOOSELY attach middle leg (D) to seating panel (B) with bolts (I) and big flat washers (J) using Allen key (K)
- 5. Tighten all bolts using Allen key (K) one by one being careful not to over tighten any as this will cause the thread to become damaged
- 6. Turn Sofa over and place in desired position.
- 7. Place all cushions(E,F&G) on the sofa seat

For more information regarding maintenance of your furniture please visit http://www.hartmanuk.co.uk/after care videos.html

| Component's |               |               |      |           | Fixings    |               |                     |      |           |
|-------------|---------------|---------------|------|-----------|------------|---------------|---------------------|------|-----------|
| Parts List  | Parts Picture | Description   | Q'ty | Part no   | Parts list | Parts Picture | Description         | Q'ty | Part no.  |
| A           | NIII          | Sofa          | 1    | 69121012A | E          |               | Seat<br>cushion     | 1    | 69121012E |
|             | 4             |               |      |           | F          |               | Back<br>cushion     | 3    | 69121012F |
| В           |               | Seating panel | 1    | 69121012B | G          |               | Side<br>cushion     | 1    | 69121012G |
| С           | I             | Rear legs     | 2    | 69121012C | н          |               | M6*35 bolts         | 8    | 1111162   |
| D           |               | Middle leg    | 1    | 69121012D | ı          |               | M6*25 bolts         | 13   | 1231162   |
|             |               |               |      |           | J          | 0             | Big Flat<br>washers | 21   | 1061162   |
|             |               |               |      |           | К          |               | Allen Key           | 1    | 2002191   |