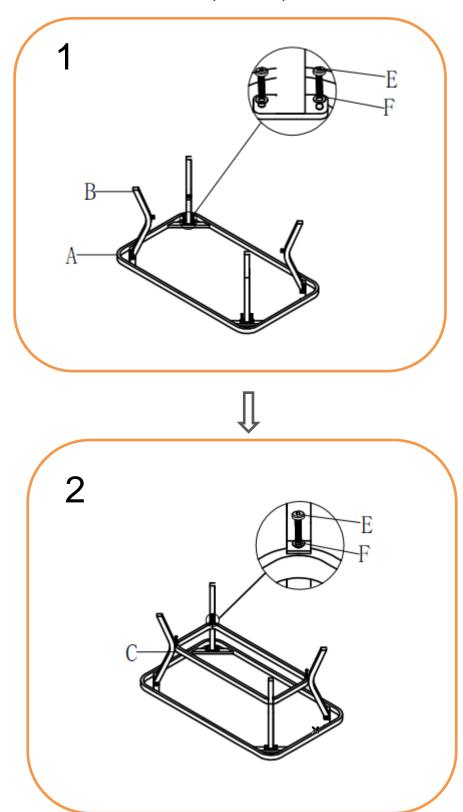

## **ASSEMBLY STEPS:**

- 1. Turn the table top (A) upside down on a soft clean surface
- LOOSELY attach leg (B) to table top (A) with bolts (E) and big flat washers (F) using Allen key (G) DO NOT TIGHTEN THE BOLTS AT THIS STAGE
- 3. LOOSELY attach the ring (C) to legs (B) with bolts (E) and big flat washers (F) using Allen key (G) DO NOT TIGHTEN THE BOLTS AT THIS STAGE
- 4. Tighten all bolts using Allen key (G) one by one being careful not to over tighten any as this will cause the thread to become damaged
- 5. Turn over and place in desired position.
- 6. Place glass (D) back on table and gently press down on suckers to ensure glass is secure

For more information regarding maintenance of your furniture please visit http://www.hartmanuk.co.uk/after care videos.html

| Component's |               |             |      |           | Fixings    |               |                     |      |          |  |
|-------------|---------------|-------------|------|-----------|------------|---------------|---------------------|------|----------|--|
| Parts List  | Parts Picture | Description | Q'ty | Part no   | Parts list | Parts Picture | Description         | Q'ty | Part no. |  |
| Α           |               | Table top   | 1    | 69122012A | E          |               | M6*25 bolts         | 12   | 1231162  |  |
|             |               |             |      |           | F          | 0             | Big Flat<br>washers | 12   | 1061162  |  |
| В           |               | Leg         | 4    | 69122012B | G          |               | Allen Key           | 1    | 2002191  |  |
| С           |               | Ring        | 1    | 69122012C |            |               |                     |      |          |  |
| D           | $\bigcirc$    | Glass       | 1    | 69122012D |            |               |                     |      |          |  |