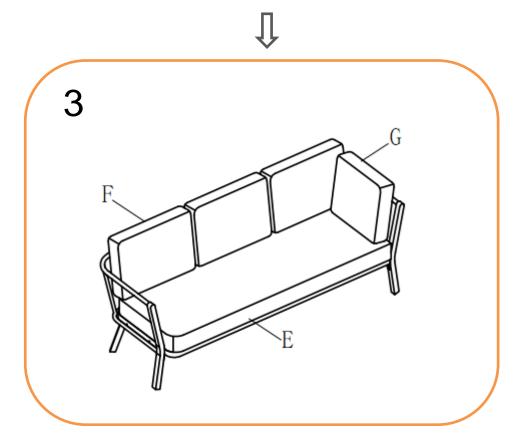

# **LEFT HAND CORNER ASSEMBLY STEPS:**

- 1. Turn the sofa (A) upside down on a soft clean surface
- 2. LOOSELY attach Seating panel(B) to the Sofa (A) with bolts(H), bolts(I) and big flat washers(J) using Allen key(K)
- 3. LOOSELY attach 2 legs (C) to Sofa (A) with bolts (I) and big flat washers (J) using Allen key (K) DO NOT TIGHTEN THE BOLTS AT THIS STAGE
- 4. LOOSELY attach middle leg (D) to seating panel (B) with bolts (I) and big flat washers (J) using Allen key (K)
- 5. Tighten all bolts using Allen key (K) one by one being careful not to over tighten any as this will cause the thread to become damaged
- 6. Turn Sofa over and place in desired position.
- 7. Place all cushions(E,F&G) on the sofa seat

For more information regarding maintenance of your furniture please visit http://www.hartmanuk.co.uk/after care videos.html

| Component's |               |               |      |           | Fixings    |               |                     |      |           |
|-------------|---------------|---------------|------|-----------|------------|---------------|---------------------|------|-----------|
| Parts List  | Parts Picture | Description   | Q'ty | Part no   | Parts list | Parts Picture | Description         | Q'ty | Part no.  |
| A           | NIII          | Sofa          | 1    | 69121012A | E          |               | Seat<br>cushion     | 1    | 69121012E |
|             | 4             |               |      |           | F          |               | Back<br>cushion     | 3    | 69121012F |
| В           |               | Seating panel | 1    | 69121012B | G          |               | Side<br>cushion     | 1    | 69121012G |
| С           | I             | Rear legs     | 2    | 69121012C | н          |               | M6*35 bolts         | 8    | 1111162   |
| D           |               | Middle leg    | 1    | 69121012D | ı          |               | M6*25 bolts         | 13   | 1231162   |
|             |               |               |      |           | J          | 0             | Big Flat<br>washers | 21   | 1061162   |
|             |               |               |      |           | К          |               | Allen Key           | 1    | 2002191   |