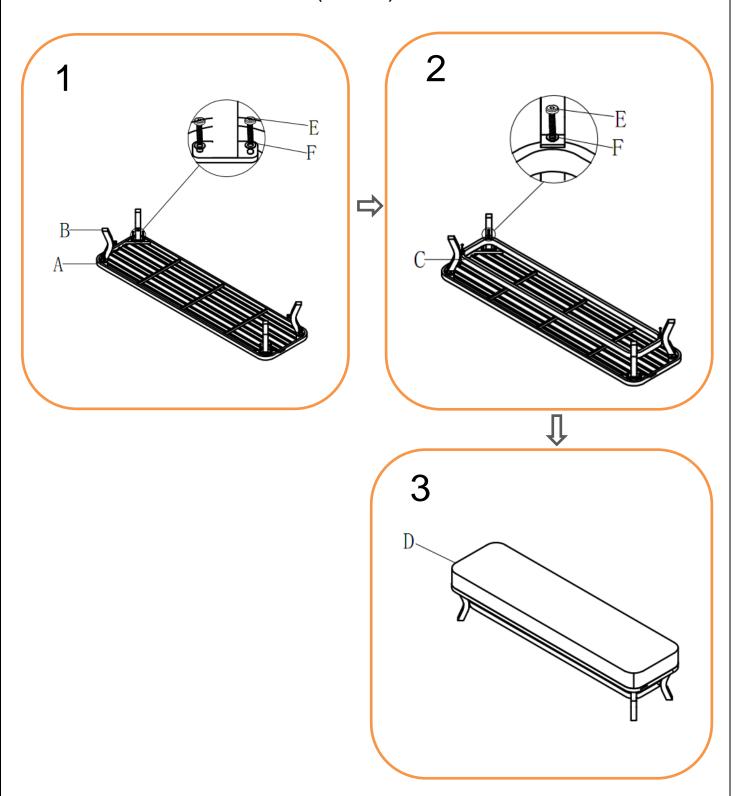

#### **ASSEMBLY STEPS:**

- 1. Turn the seating panel (A) upside down on a soft clean surface
- 2. LOOSELY attach legs (B) to the seating panel (A) with bolts (E), and big flat washers (F) using Allen key (G)
- 3. LOOSELY attach ring (C) to assembled legs with bolts (E) and big flat washers (F) using Allen key (G) DO NOT TIGHTEN THE BOLTS AT THIS STAGE
- 4. Tighten all bolts using Allen key (G) one by one being careful not to over tighten any as this will cause the thread to become damaged
- 5. Turn Stool over and place in desired position.
- 6. Place seat cushion (D) on the stool

For more information regarding maintenance of your furniture please visit <a href="http://www.hartmanuk.co.uk/after\_care\_videos.html">http://www.hartmanuk.co.uk/after\_care\_videos.html</a>

| Component's |               |                 |      |           | Fixings    |               |                     |      |          |  |
|-------------|---------------|-----------------|------|-----------|------------|---------------|---------------------|------|----------|--|
| Parts List  | Parts Picture | Description     | Q'ty | Part no   | Parts list | Parts Picture | Description         | Q'ty | Part no. |  |
| Α           |               | Seating panel   | 1    | 69123012A | E          |               | M6*25 bolts         | 12   | 1231162  |  |
|             |               | <b>F</b>        |      |           | F          | 0             | Big Flat<br>washers | 12   | 1061162  |  |
| В           |               | Leg             | 4    | 69123012B | G          |               | Allen key           | 1    | 2002191  |  |
| С           |               | ring            | 1    | 69123012C |            |               |                     |      |          |  |
| D           |               | Seat<br>cushion | 1    | 69123012D |            |               |                     |      |          |  |