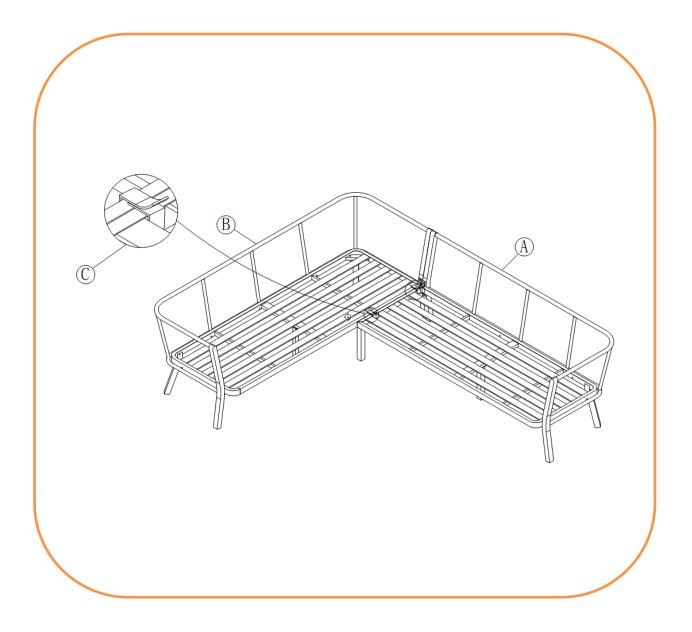

# **RIGHT HAND CORNER ASSEMBLY STEPS:**

- 1. Turn the sofa (A) upside down on a soft clean surface
- 2. LOOSELY attach Seating panel(B) to the Sofa(A) with bolts(G), and bolts(H) and big flat washers(I) using Allen key(J)
- 3. LOOSELY attach leg(C) to Seating panel (B) with bolts (H) and big flat washers (I) using Allen key (J) DO NOT TIGHTEN THE BOLTS AT THIS STAGE
- 4. LOOSELY attach middle leg(D) to Seating panel (B) with bolts (H) and big flat washers (I) using Allen key (J) DO NOT TIGHTEN THE BOLTS AT THIS STAGE
- 5. Tighten all bolts using Allen key (J) one by one being careful not to over tighten any as this will cause the thread to become damaged
- 6. Turn Sofa over and place in desired position.
- 7. Place all cushions (E&F) on the sofa seat

For more information regarding maintenance of your furniture please visit <a href="http://www.hartmanuk.co.uk/after care videos.html">http://www.hartmanuk.co.uk/after care videos.html</a>

| Component's |               |                  |      |            | Fixings    |               |                     |      |           |  |
|-------------|---------------|------------------|------|------------|------------|---------------|---------------------|------|-----------|--|
| Parts List  | Parts Picture | Description      | Q'ty | Part no    | Parts list | Parts Picture | Description         | Q'ty | Part no.  |  |
| A           |               | Sofa             | 1    | 69121012A1 | F          |               | Back<br>cushion     | 3    | 69121012F |  |
|             | F             |                  |      |            | G          |               | M6*35 bolts         | 6    | 1111162   |  |
| В           |               | Seating<br>panel | 1    | 69121012B1 | н          |               | M6*25 bolts         | 10   | 1231162   |  |
| С           |               | Leg              | 1    | 69121012C1 | I          | 0             | Big Flat<br>washers | 16   | 1061162   |  |
| D           |               | Middle leg       | 1    | 69121012D1 | J          |               | Allen Key           | 1    | 2002191   |  |
| E           |               | Seat<br>cushion  | 1    | 69121012E  |            |               |                     |      |           |  |