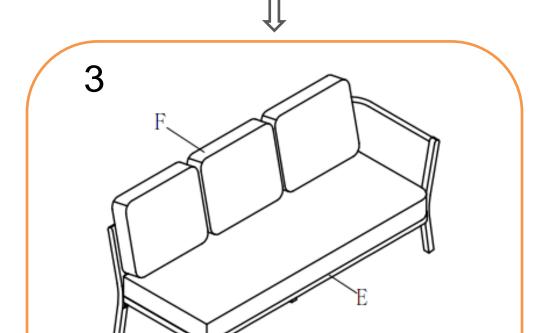

# **CORNER UNIT ASSEMBLY STEPS:**

- 1. Position part (A)and part (B) ready for assembly
- 2. With With 2 velcro straps (C) position over the section that adjoin parts (A1) and (B1).
- 3. Turn sofas over and place in desired position.

For more information regarding maintenance of your furniture please visit http://www.hartmanuk.co.uk/after\_care\_videos.html

| Component's | s             | T           | П    |             | Fixings       |               |                 |      |          |  |
|-------------|---------------|-------------|------|-------------|---------------|---------------|-----------------|------|----------|--|
| Parts List  | Parts Picture | Description | Q'ty | Part no     | Parts<br>list | Parts Picture | Description     | Q'ty | Part no. |  |
| Α           |               | Sofa 1      | 1    | 69121012A1A | С             | $\sim$        | Velcro<br>strap | 2    |          |  |
| В           |               | Sofa 2      | 1    | 69121012B1A |               |               |                 |      |          |  |
|             |               |             |      |             |               |               |                 |      |          |  |
|             |               |             |      |             |               |               |                 |      |          |  |