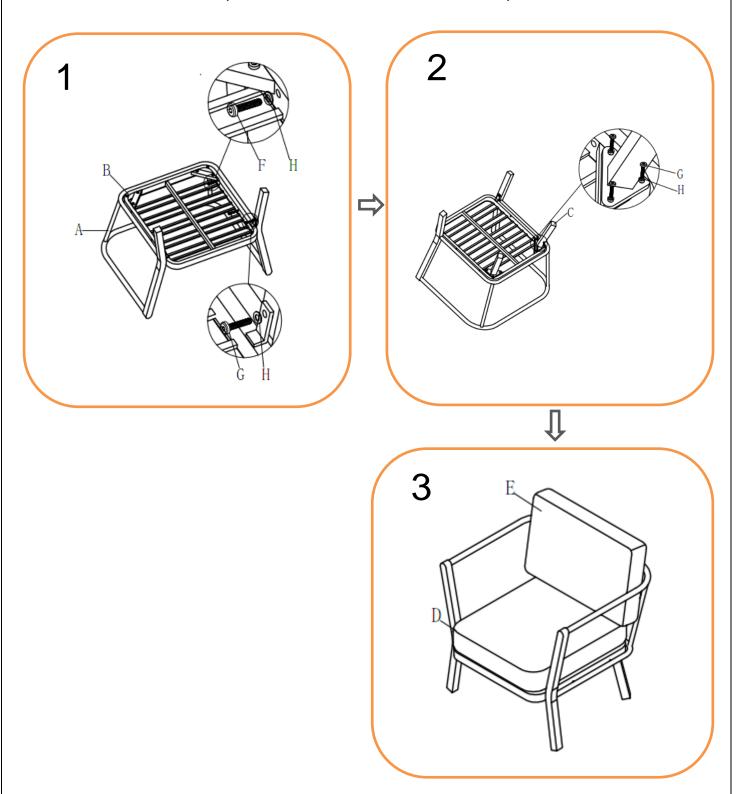

# **ASSEMBLY INSTRUCTIONS**

# **Dubai Casual Dining Chair**

(69020012)

#### ATTENTION:

- 1. Please read these instructions carefully before assembly
- 2. Aluminium is a soft metal and over tightening may strip the thread or break the part
- 3. **DO NOT** use power tools
- 4. Please allow 30 minutes for assembly.
- 5. Although assembly only requires 1 person it is advised that a second person be present to help turn the chair over and into position when fully assembled

# **ASSEMBLY STEPS:**

- 1. Turn the chair (A) upside down on a soft clean surface
- 2. LOOSELY attach Seating panel (B) to the chair (A) with 4 bolts (F), 2 bolts (G) and 6 big flat washers (H) using Allen key (I)
- 3. LOOSELY attach 2 legs (C) to Chair (A) with 6 bolts (G) and 6 big flat washers (H) using Allen key (I) DO NOT TIGHTEN THE BOLTS AT THIS STAGE
- 4. Tighten all bolts using Allen key (I) one by one being careful not to over tighten any as this will cause the thread to become damaged
- 5. Turn Chair over and place in desired position.
- 6. Place all cushions (D & E) on the chair

For more information regarding maintenance of your furniture please visit www.hartmanuk.com

| Component's |               |                 |      |           | Fixings    |               |                     |      |          |  |
|-------------|---------------|-----------------|------|-----------|------------|---------------|---------------------|------|----------|--|
| Parts List  | Parts Picture | Description     | Q'ty | Part no   | Parts list | Parts Picture | Description         | Q'ty | Part no. |  |
| A           |               | chair           | 1    | 69020012A | F          |               | M6*35 bolts         | 4    | 1111162  |  |
|             | 7             |                 |      |           | G          |               | M6*25 bolts         | 8    | 1231162  |  |
| В           |               | Seating panel   | 1    | 69020012B | н          | 0             | Big Flat<br>washers | 12   | 1061162  |  |
| С           |               | Leg             | 2    | 69020012C | I          |               | Allen Key           | 1    | 2002191  |  |
| D           |               | Seat<br>cushion | 1    | 69020012D |            |               |                     |      |          |  |
| E           |               | Back<br>cushion | 1    | 69020012E |            |               |                     |      |          |  |