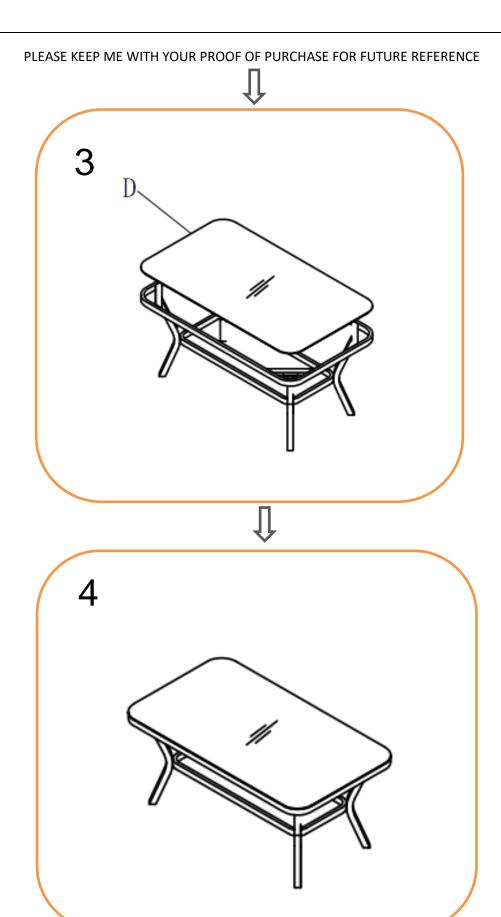

## **ASSEMBLY STEPS:**

- 1. Turn the table top (A) upside down on a soft clean surface
- LOOSELY attach leg (B) to table top (A) with bolts (E) and big flat washers (F) using Allen key (G) DO NOT TIGHTEN THE BOLTS AT THIS STAGE
- 3. LOOSELY attach the ring (C) to legs (B) with bolts (E) and big flat washers (F) using Allen key (G) DO NOT TIGHTEN THE BOLTS AT THIS STAGE
- 4. Tighten all bolts using Allen key (G) one by one being careful not to over tighten any as this will cause the thread to become damaged
- 5. Turn over and place in desired position.
- 6. Place glass (D) back on table and gently press down on suckers to ensure glass is secure

For more information regarding maintenance of your furniture please visit http://www.hartmanuk.co.uk/after care videos.html

| Component's |               |             |      |           | Fixings    |               |                     |      |          |  |
|-------------|---------------|-------------|------|-----------|------------|---------------|---------------------|------|----------|--|
| Parts List  | Parts Picture | Description | Q'ty | Part no   | Parts list | Parts Picture | Description         | Q'ty | Part no. |  |
| Α           |               | Table top   | 1    | 69122012A | E          |               | M6*25 bolts         | 12   | 1231162  |  |
|             |               |             |      |           | F          | 0             | Big Flat<br>washers | 12   | 1061162  |  |
| В           |               | Leg         | 4    | 69122012B | G          |               | Allen Key           | 1    | 2002191  |  |
| С           |               | Ring        | 1    | 69122012C |            |               |                     |      |          |  |
| D           | $\bigcirc$    | Glass       | 1    | 69122012D |            |               |                     |      |          |  |