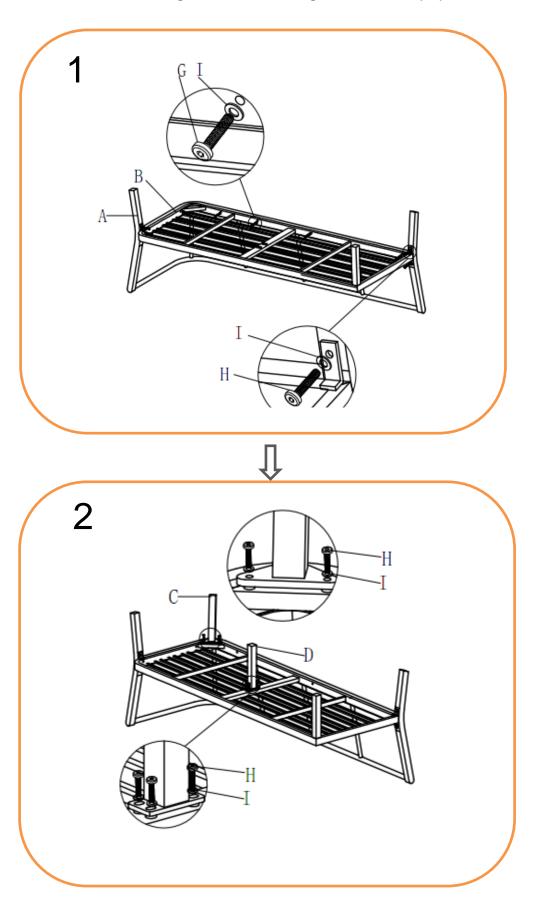

# **LEFT HAND CORNER ASSEMBLY STEPS:**

- 1. Turn the sofa (A) upside down on a soft clean surface
- 2. LOOSELY attach Seating panel(B) to the Sofa (A) with bolts(H), bolts(I) and big flat washers(J) using Allen key(K)
- 3. LOOSELY attach 2 legs (C) to Sofa (A) with bolts (I) and big flat washers (J) using Allen key (K) DO NOT TIGHTEN THE BOLTS AT THIS STAGE
- 4. LOOSELY attach middle leg (D) to seating panel (B) with bolts (I) and big flat washers (J) using Allen key (K)
- 5. Tighten all bolts using Allen key (K) one by one being careful not to over tighten any as this will cause the thread to become damaged
- 6. Turn Sofa over and place in desired position.
- 7. Place all cushions(E,F&G) on the sofa seat

For more information regarding maintenance of your furniture please visit http://www.hartmanuk.co.uk/after care videos.html

| Component's |               |               |      |           | Fixings    |               |                     |      |           |
|-------------|---------------|---------------|------|-----------|------------|---------------|---------------------|------|-----------|
| Parts List  | Parts Picture | Description   | Q'ty | Part no   | Parts list | Parts Picture | Description         | Q'ty | Part no.  |
| A           | NIII          | Sofa          | 1    | 69121012A | E          |               | Seat<br>cushion     | 1    | 69121012E |
|             | 4             |               |      |           | F          |               | Back<br>cushion     | 3    | 69121012F |
| В           |               | Seating panel | 1    | 69121012B | G          |               | Side<br>cushion     | 1    | 69121012G |
| С           | I             | Rear legs     | 2    | 69121012C | н          |               | M6*35 bolts         | 8    | 1111162   |
| D           |               | Middle leg    | 1    | 69121012D | ı          |               | M6*25 bolts         | 13   | 1231162   |
|             |               |               |      |           | J          | 0             | Big Flat<br>washers | 21   | 1061162   |
|             |               |               |      |           | К          |               | Allen Key           | 1    | 2002191   |