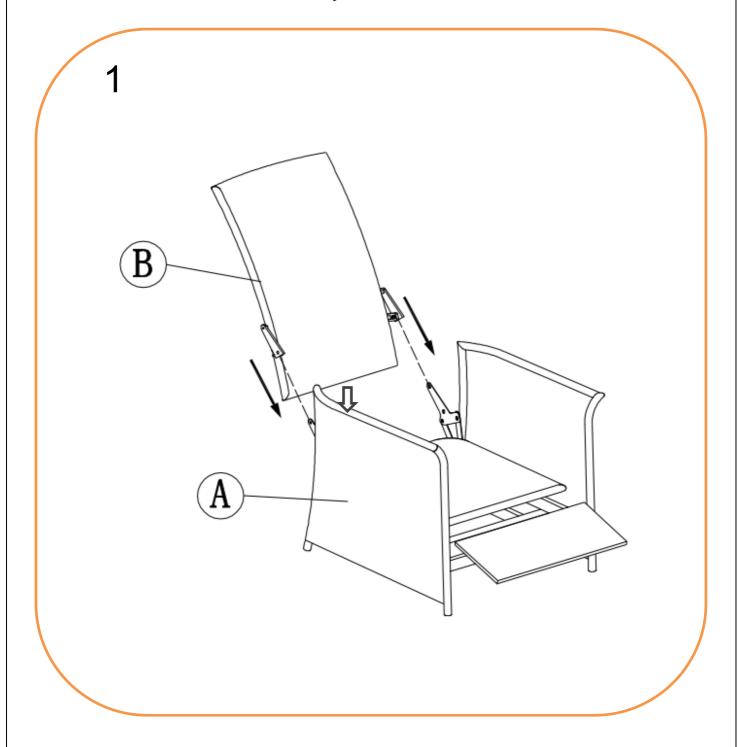

### **ASSEMBLY STEPS:**

1. Clip backrest frame (B) to the adjuster on seating frame (A)

For more information regarding maintenance of your furniture and to register your warranty, please visit www.hartmanuk.com