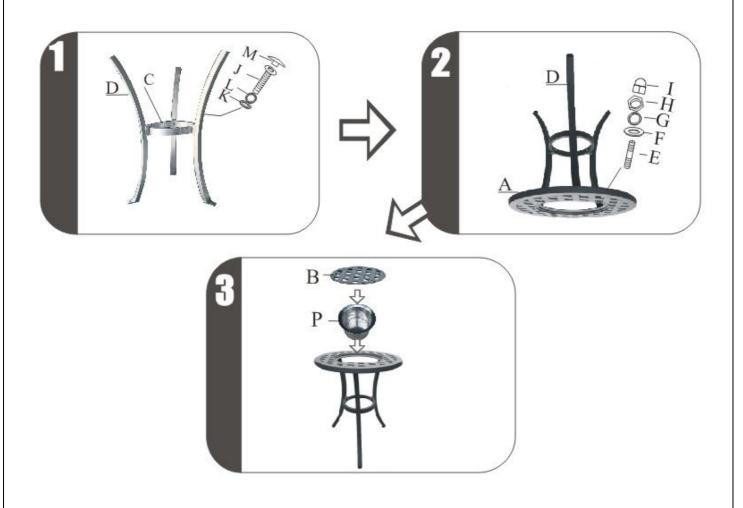

## **ASSEMBLY STEPS:**

- 1. LOOSELY attach the centre ring (C) to the legs (D). Secure these using bolts (J) small flat washers (K), and small lock washers (L).DO NOT TIGHTEN BOLTS AT THIS STAGE
- **2.** Turn the table top (A) upside down on a soft clean surface.
- **3.** Using flat head screw driver screw the bolts (E) into the table top.
- 4. <u>LOOSELY</u> attach the legs (D) to the table top at the points where the bolts (E) have been placed. Then slide big flat washers (F), big lock washers (G), and nuts (H) on to the bolt. **DO NOT TIGHTEN NUTS AT THIS STAGE**
- 5. Tighten all the bolts (E/J) using the allen key (N) one by one being careful not to over tighten any, as this will cause the thread to become damaged.
- 6. Place PVC covers (M) on all visible bolt heads (J) and nut caps (I) on all visible nuts (H)
- 7. Turn the table onto its legs and use the Push in feet (O) to level the table.
- 8. Put the ice bucket (P) into the middle of the table.
- 9. Place centre tray (B) over ice bucket (P).