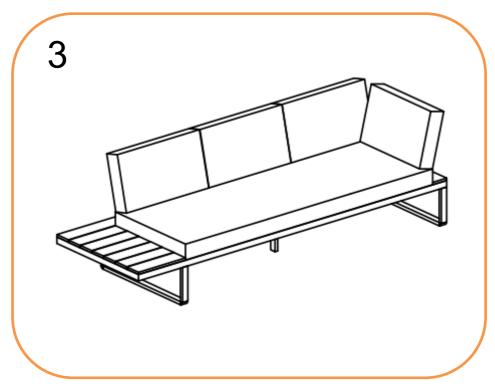

#### **RH SOFA ASSEMBLY STEPS:**

- 1. Turn the sofa (A) upside down on a soft clean surface
- 2. Attach middle leg (C) to the Sofa (A) with bolts (BB) using Allen key (CC)
- 3. Turn Sofa over and place in desired position.
- 4. LOOSELY attach assembled backrest (B) to Sofa (A) with bolts (AA) and metal plate(D) using Allen key (CC) DO NOT TIGHTEN THE BOLTS AT THIS STAGE
- 5. Tighten all bolts using Allen key (CC) one by one being careful not to over tighten any as this will cause the thread to become damaged
- 6. Place all cushions on the sofa seat