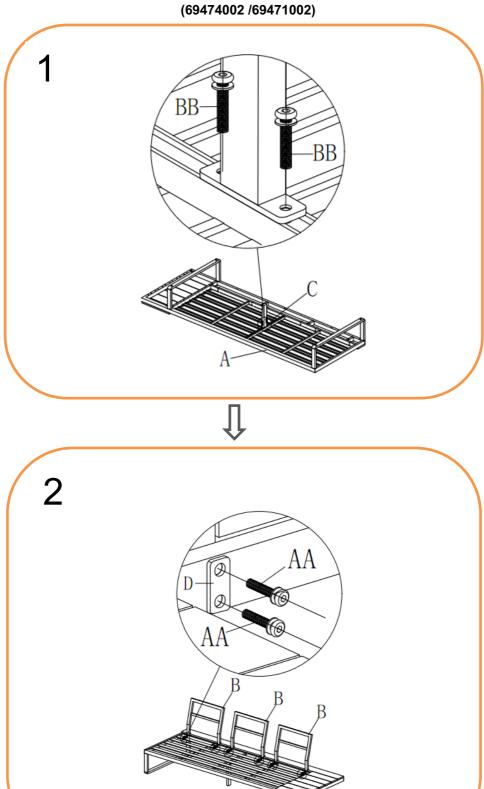

#### LH SOFA ASSEMBLY STEPS:

- 1. Turn the sofa (A) upside down on a soft clean surface
- 2. Attach middle leg (C) to the Sofa (A) with bolts (BB) using Allen key (CC)
- 3. Turn Sofa over and place in desired position.
- 4. LOOSELY attach assembled backrest (B) to Sofa (A) with bolts (AA) and metal plate(D) using Allen key (CC) DO NOT TIGHTEN THE BOLTS AT THIS STAGE
- 5. Tighten all bolts using Allen key (CC) one by one being careful not to over tighten any as this will cause the thread to become damaged
- 6. Place all cushions on the sofa seat.