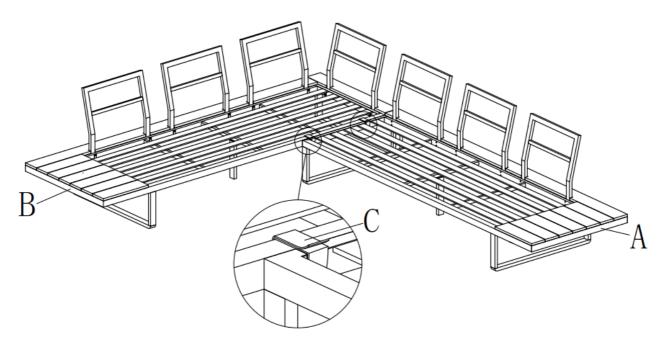

## **CORNER SEATING UNIT ASSEMBLY STEPS:**

- 1. Position part (A) and part (B) ready for assembly
- 2. With 2 velcro straps (C) position over the section that adjoin parts (A) and (B).
- 3. Place all cushions on the sofa seat.

For more information regarding maintenance of your furniture please visit http://www.hartmanuk.co.uk/after care videos.html

| Component's |               |                 |      |            | Fixings    |               |             |      |          |  |
|-------------|---------------|-----------------|------|------------|------------|---------------|-------------|------|----------|--|
| Parts List  | Parts Picture | Description     | Q'ty | Part no    | Parts list | Parts Picture | Description | Q'ty | Part no. |  |
| A           |               | Sofa A          | 1    | 69474002LH |            |               |             |      |          |  |
| В           | FEFE          | Sofa B          | 1    | 69474002RH |            |               |             |      |          |  |
| С           |               | Velcro<br>strap | 2    | 2200011    |            |               |             |      |          |  |