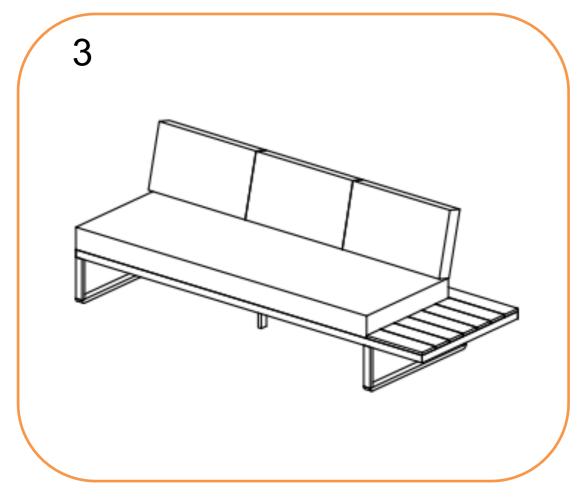

#### LH SOFA ASSEMBLY STEPS:

- 1. Turn the sofa (A) upside down on a soft clean surface
- 2. Attach middle leg (C) to the Sofa (A) with bolts (BB) using Allen key (CC)
- 3. Turn Sofa over and place in desired position.
- 4. LOOSELY attach assembled backrest (B) to Sofa (A) with bolts (AA) and metal plate(D) using Allen key (CC) DO NOT TIGHTEN THE BOLTS AT THIS STAGE
- 5. Tighten all bolts using Allen key (CC) one by one being careful not to over tighten any as this will cause the thread to become damaged
- 6. Place all cushions on the sofa seat.