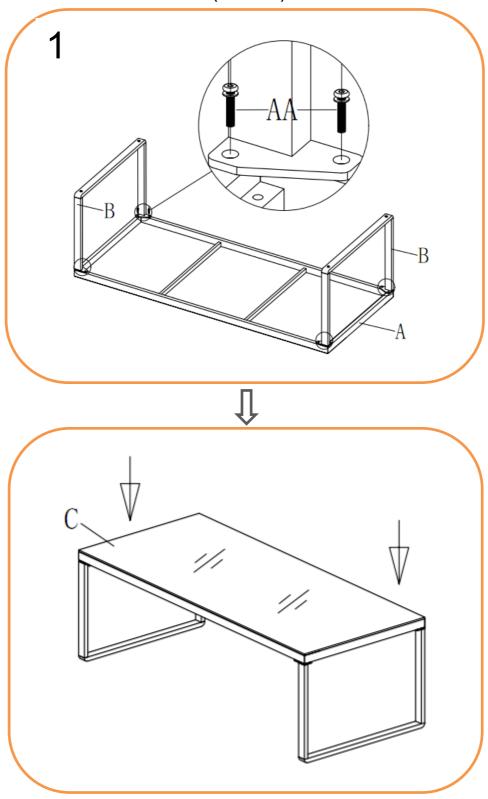

## **ASSEMBLY STEPS for Table:**

- 1. Turn the table top(A) upside down on a soft clean surface
- 2. Attach the legs(B) to the table top(A) with bolts(AA) using allen key(BB)

Turn Table over and place where required, then put glass (C) on top.

| Component's |               |             |      |           | Fixings    |               |             |      |          |  |
|-------------|---------------|-------------|------|-----------|------------|---------------|-------------|------|----------|--|
| Parts List  | Parts Picture | Description | Q'ty | Part no   | Parts list | Parts Picture | Description | Q'ty | Part no. |  |
| A           |               | Table top   | 1    | 69471002A | AA         |               | M6*20 bolts | 8    | 1017162  |  |
|             |               |             |      |           | ВВ         |               | Allen key   | 1    | 2002191  |  |
| В           |               | Leg         | 2    | 69471002B |            |               |             |      |          |  |
| С           | <b>₹</b>      | Glass       | 1    | 69471002C |            |               |             |      |          |  |
|             |               |             |      |           |            |               |             |      |          |  |