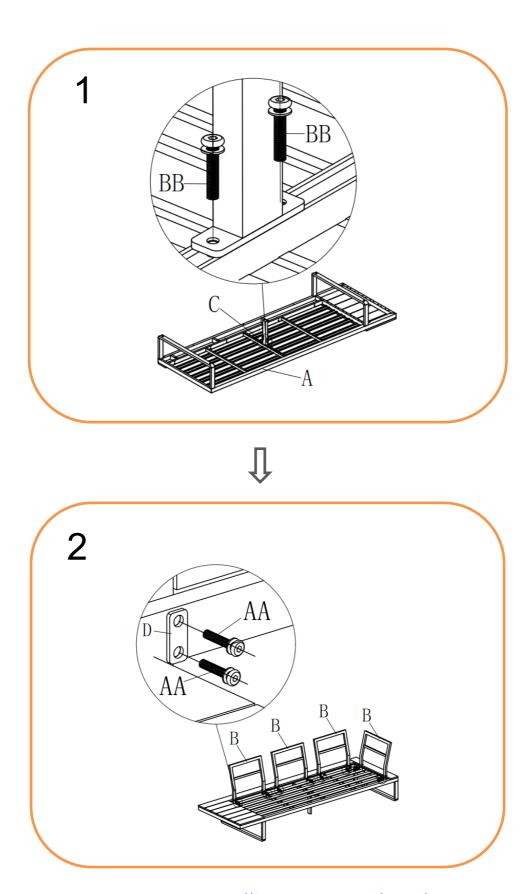

#### LH SOFA ASSEMBLY STEPS:

- 1. Turn the sofa (A) upside down on a soft clean surface
- 2. Attach middle leg (C) to the Sofa (A) with bolts (BB) using Allen key (CC)
- 3. Turn Sofa over and place in desired position.
- 4. LOOSELY attach assembled backrest (B) to Sofa (A) with bolts (AA) and metal plate(D) using Allen key (CC) DO NOT TIGHTEN THE BOLTS AT THIS STAGE
- 5. Tighten all bolts using Allen key (CC) one by one being careful not to over tighten any as this will cause the thread to become damaged
- 6. Place all cushions on the sofa seat.