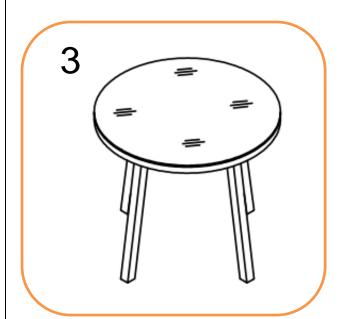

#### **ASSEMBLY STEPS:**

- 1. Turn the table top frame (A) upside down on a soft clean surface
- 2. Place glass in safe place whilst assembling table
- 3. LOOSELY attach legs (B) to table top (A) with bolts (D) and big flat washers (E) using spanner (F) DO NOT TIGHTEN THE BOLTS AT THIS STAGE
- 4. Tighten all bolts using spanner one by one being careful not to over tighten any as this will cause the thread to become damaged
- 5. Turn table top over and place in desired position
- 6. Place glass (C) back on table and gently press down to ensure glass is secure.

For more information regarding maintenance of your furniture please visit http://www.hartmanuk.co.uk/after\_care\_videos.html

| Component's |               |                 |      |           | Fixings    |               |                     |      |          |
|-------------|---------------|-----------------|------|-----------|------------|---------------|---------------------|------|----------|
| Parts List  | Parts Picture | Description     | Q'ty | Part no   | Parts list | Parts Picture | Description         | Q'ty | Part no. |
| Α           |               | Table Top frame | 1    | 69111012A | D          | 9             | M6*20mm<br>bolt     | 16   | 2002169  |
|             |               |                 |      |           | E          | 0             | Big Flat<br>washers | 16   | 1061162  |
| В           |               | Legs            | 4    | 69111012B | F          |               | Spanner             | 1    | 2100041  |
| С           |               | Glass           | 1    | 69111012C |            |               |                     |      |          |
|             |               |                 |      |           |            |               |                     |      |          |