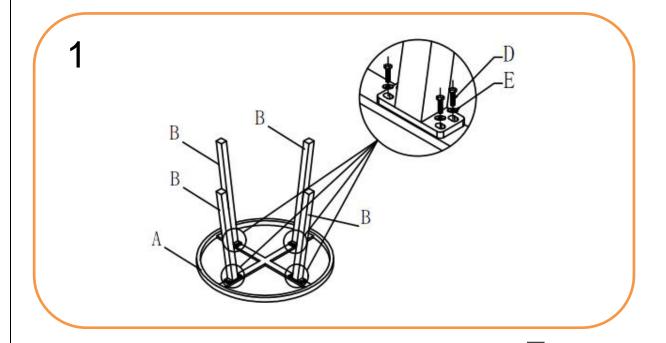

#### **ASSEMBLY STEPS:**

- 1. Turn the table top frame (A) upside down on a soft clean surface
- 2. Place glass in safe place whilst assembling table
- 3. LOOSELY attach legs (B) to table top (A) with bolts (D) and big flat washers (E) using spanner (F) DO NOT TIGHTEN THE BOLTS AT THIS STAGE
- 4. Tighten all bolts using spanner one by one being careful not to over tighten any as this will cause the thread to become damaged
- 5. Turn table top over and place in desired position
- 6. Place glass (C) back on table and gently press down to ensure glass is secure.

For more information regarding maintenance of your furniture please visit http://www.hartmanuk.co.uk/after\_care\_videos.html

| Component's |               |                 |      |           | Fixings    |               |                     |      |          |
|-------------|---------------|-----------------|------|-----------|------------|---------------|---------------------|------|----------|
| Parts List  | Parts Picture | Description     | Q'ty | Part no   | Parts list | Parts Picture | Description         | Q'ty | Part no. |
| Α           |               | Table Top frame | 1    | 69111012A | D          | 9             | M6*20mm<br>bolt     | 16   | 2002169  |
|             |               |                 |      |           | E          | 0             | Big Flat<br>washers | 16   | 1061162  |
| В           |               | Legs            | 4    | 69111012B | F          |               | Spanner             | 1    | 2100041  |
| С           |               | Glass           | 1    | 69111012C |            |               |                     |      |          |
|             |               |                 |      |           |            |               |                     |      |          |