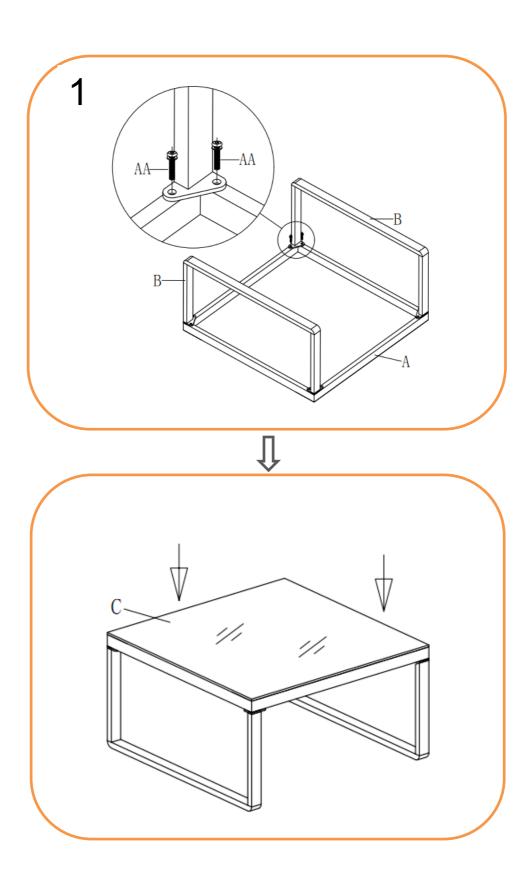

# **ASSEMBLY STEPS for Table:**

- 1. Turn the table top(A) upside down on a soft clean surface
- 2. Attach the legs(B) to the table top(A) with bolts(AA) using allen key(BB)

Turn Table over and place where required, then put glass (C) on top.

| Component's |               |             |      |            | Fixings    |               |             |      |          |  |
|-------------|---------------|-------------|------|------------|------------|---------------|-------------|------|----------|--|
| Parts List  | Parts Picture | Description | Q'ty | Part no    | Parts list | Parts Picture | Description | Q'ty | Part no. |  |
| A           |               | Table top   | 1    | 69473002A3 | AA         |               | M6*20 bolts | 8    | 1017162  |  |
|             |               |             |      |            | ВВ         |               | Allen key   | 1    | 1020162  |  |
| В           |               | Leg         | 2    | 69473002B3 |            |               |             |      |          |  |
| С           | <u> </u>      | Glass       | 1    | 69473002C3 |            |               |             |      |          |  |
|             |               |             |      |            |            |               |             |      |          |  |