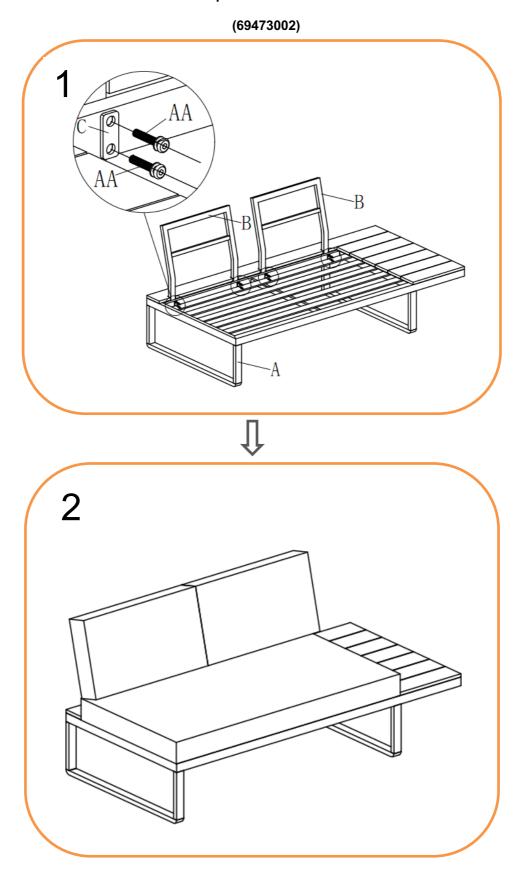

# LH SOFA ASSEMBLY STEPS:

- 1. Attach backrest (B) to Sofa seating (A) with bolts (AA) and metal plate (C) using Allen key (BB)
- 2. Place all cushions on the sofa seat and place in desired position.

For more information regarding maintenance of your furniture please visit <a href="http://www.hartmanuk.co.uk/after care videos.html">http://www.hartmanuk.co.uk/after care videos.html</a>

| Component's |               |                 |      |           | Fixings    | 1             | 1           |      |          |
|-------------|---------------|-----------------|------|-----------|------------|---------------|-------------|------|----------|
| Parts List  | Parts Picture | Description     | Q'ty | Part no   | Parts list | Parts Picture | Description | Q'ty | Part no. |
| Α           |               | Sofa<br>Seating | 1    | 69473002A | AA         |               | M6*40 bolts | 8    | 1006162  |
|             |               |                 |      |           | вв         |               | Allen key   | 1    | 2002191  |
| В           | A             | Backrest        | 2    | 69473002B |            |               |             |      |          |
| С           | 0             | Metal plate     | 4    | 2200014   |            |               |             |      |          |
|             |               |                 |      |           |            |               |             |      |          |