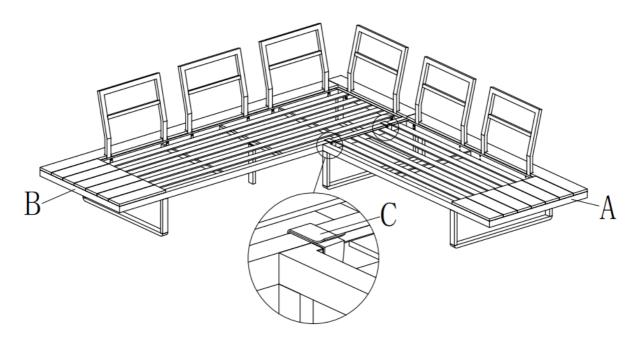

## **CORNER SEATING UNIT ASSEMBLY STEPS:**

- 1. Position part (A) and part (B) ready for assembly
- 2. With 2 velcro straps (C) position over the section that adjoin parts (A) and (B).
- 3. Place all cushions on the sofa seat.

For more information regarding maintenance of your furniture please visit http://www.hartmanuk.co.uk/after care videos.html

| Component's |               |                 |      |            | Fixings    |               |             |      |          |  |
|-------------|---------------|-----------------|------|------------|------------|---------------|-------------|------|----------|--|
| Parts List  | Parts Picture | Description     | Q'ty | Part no    | Parts list | Parts Picture | Description | Q'ty | Part no. |  |
| A           |               | Sofa A          | 1    | 69473002LH |            |               |             |      |          |  |
| В           | FEE           | Sofa B          | 1    | 69473002RH |            |               |             |      |          |  |
| С           |               | Velcro<br>strap | 2    | 2200011    |            |               |             |      |          |  |