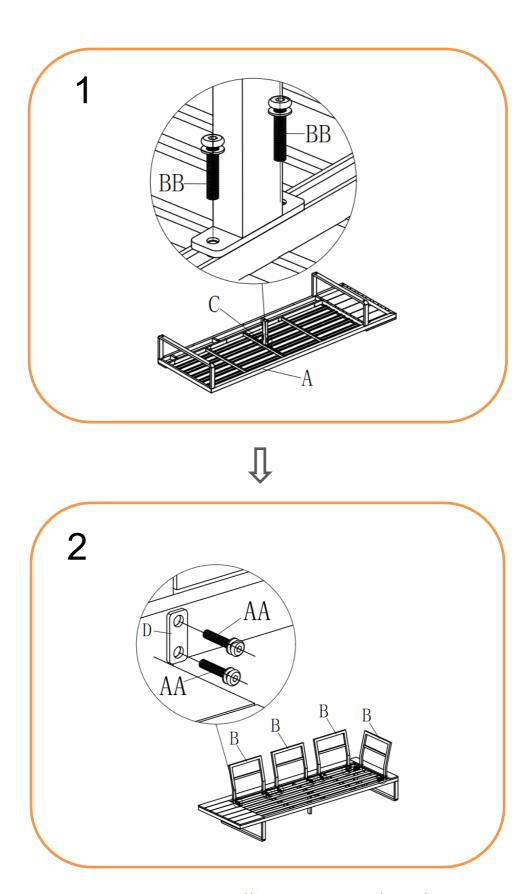

#### RH SOFA ASSEMBLY STEPS:

- 1. Turn the sofa (A) upside down on a soft clean surface
- 2. Attach middle leg (C) to the Sofa (A) with bolts (BB) using Allen key (CC)
- 3. Turn Sofa over and place in desired position.
- 4. LOOSELY attach assembled backrest (B) to Sofa (A) with bolts (AA) and metal plate(D) using Allen key (CC) DO NOT TIGHTEN THE BOLTS AT THIS STAGE
- 5. Tighten all bolts using Allen key (CC) one by one being careful not to over tighten any as this will cause the thread to become damaged
- 6. Place all cushions on the sofa seat

For more information regarding maintenance of your furniture please visit <a href="http://www.hartmanuk.co.uk/after care videos.html">http://www.hartmanuk.co.uk/after care videos.html</a>

| Component's |               |                 |      |            | Fixings    |               |             |      |          |  |  |
|-------------|---------------|-----------------|------|------------|------------|---------------|-------------|------|----------|--|--|
| Parts List  | Parts Picture | Description     | Q'ty | Part no    | Parts list | Parts Picture | Description | Q'ty | Part no. |  |  |
| A           |               | Sofa<br>Seating | 1    | 69473002A1 | AA         |               | M6*40 bolts | 16   | 1006162  |  |  |
|             |               |                 |      |            | вв         |               | M6*20 bolts | 2    | 1017162  |  |  |
| В           | A             | Backrest        | 4    | 69473002B  | сс         |               | Allen key   | 1    | 2002191  |  |  |
| С           |               | Middle leg      | 1    | 69473002C  |            |               |             |      |          |  |  |
| D           | 0 0           | Metal plate     | 8    | 2200014    |            |               |             |      |          |  |  |
|             |               |                 |      |            |            |               |             |      |          |  |  |