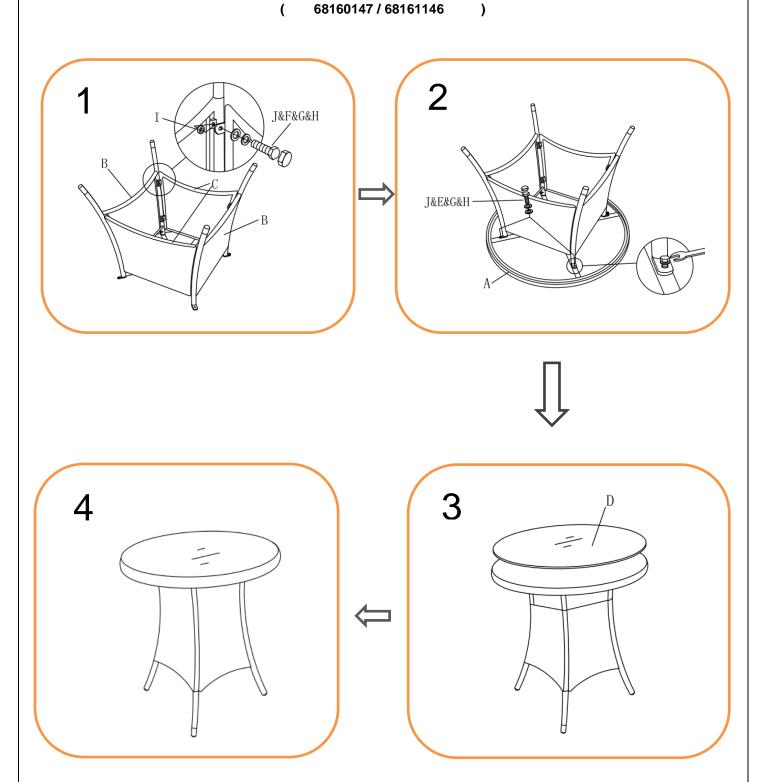

## **ASSEMBLY STEPS:**

- LOOSELY attach legs (B) to panels (C) with bolts (F), big flat washers (H), small lock washer (G) and plastic washers(I) using spanner (K) DO NOT TIGHTEN THE BOLTS AT THIS STAGE
- 2. Place glass in safe place whilst assembling table
- 3. Turn the table top (A) upside down on a soft clean surface
- 4. LOOSELY attach assembled leg section to table top with bolts (E), big flat washers (H) and small lock washer (G) using spanner (K) DO NOT TIGHTEN THE BOLTS AT THIS STAGE
- 5. Tighten all bolts using spanner one by one being careful not to over tighten any as this will cause the thread to become damaged
- 6. Place Nut Caps (J) on all visible bolts (E and F)
- 7. Turn table top over and place in desired position8. Place glass (D) back on table and gently press down on suckers to ensure glass is secure

For more information regarding maintenance of your furniture please visit http://www.hartmanuk.com

| Component's |               |             |      |                        | Fixings    |               |                       |      |                    |
|-------------|---------------|-------------|------|------------------------|------------|---------------|-----------------------|------|--------------------|
| Parts List  | Parts Picture | Description | Q'ty | Part no                | Parts list | Parts Picture | Description           | Q'ty | Part no.           |
| A           | <b>*</b>      | Table Top   | 1    | 68160147A<br>68161146A | G          | <b>@</b>      | Small lock<br>Washers | 12   | 1221162            |
| В           | A             | Legs        | 2    | 68160147B<br>68161146B | н          | 0             | Big Flat<br>washers   | 12   | 1061162            |
| С           |               | Panel       | 2    | 68160147C<br>68161146C | 1          | <b>©</b>      | Plastic<br>washers    | 8    | 2100044            |
| D           | $\odot$       | Glass       | 1    | 68160147D<br>68161146D | J          | 0             | PVC Cap               | 12   | 2100036<br>2100037 |
| E           |               | M6*20 bolts | 4    | 1017162                | к          |               | Spanner               | 1    | 2100041            |
| F           |               | M6*40 bolts | 8    | 1111162                | L          |               |                       |      |                    |