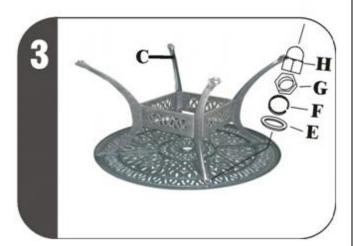

## **AMALFI 120 ROUND TABLE**

(60778162)

For replacement or lost spare parts please go to <a href="http://faq.hartmanuk.co.uk/spares/">http://faq.hartmanuk.co.uk/spares/</a>

Should you have any queries about your furniture your first point of contact should be the retailer from whom you purchased your product.