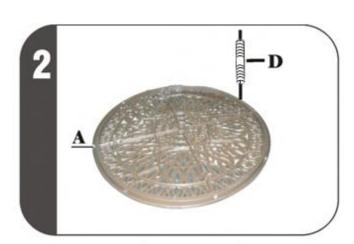

### **ASSEMBLY STEPS:**

- 1. <u>LOOSELY</u> attach the 4 centre plates (B) to the legs (C). Please note that the shaped end of each plate fits to the leg at each corner, secure using big flat washers (E), big lock washers (F) and nuts (G).
- 2. Turn the table top (A) upside down on a soft clean surface.
- 3. Using flat head screw driver screw the bolts (D) into the table top.
- 4. Attach the 4 legs (C) to the table top at the points where the bolts (D) have been placed. Then slidebig flat washers (E), big lock washers (F), and nuts (G) on to the bolt. **DO NOT TIGHTEN THE NUTS AT THIS STAGE**.
- 5. Tighten all the bolts (D) and nuts (G) with the 14mm spanner one by one being careful not to over tighten any, as this will cause the thread to become damaged.
- 6. Place nut caps (H) on all visible nuts (G)
- 7. Turn the table onto its legs and use the adjuster feet(I) to level the table.