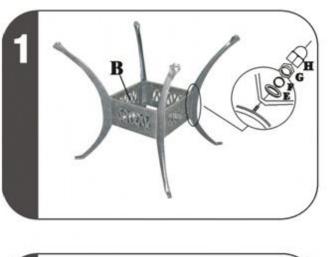

### **ASSEMBLY STEPS:**

- 1. <u>LOOSELY</u> attach the 4 centre plates (B) to the legs (C). Please note that the shaped end of each plate fits to the leg at each corner, secure using big flat washers (E), big lock washers (F) and nuts (G).
- 2. Turn the table top (A) upside down on a soft clean surface.
- 3. Using flat head screw driver screw the bolts (D) into the table top.
- 4. Attach the 4 legs (C) to the table top at the points where the bolts (D) have been placed. Then slidebig flat washers (E), big lock washers (F), and nuts (G) on to the bolt. **DO NOT TIGHTEN THE NUTS AT THIS STAGE**.
- 5. Tighten all the bolts (D) and nuts (G) with the 14mm spanner one by one being careful not to over tighten any, as this will cause the thread to become damaged.
- 6. Place nut caps (H) on all visible nuts (G)
- 7. Turn the table onto its legs and use the adjuster feet(I) to level the table.