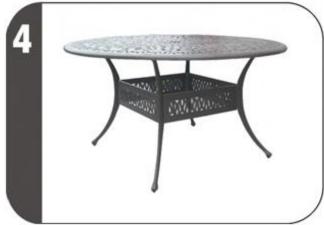

### **ASSEMBLY STEPS:**

- 1. <u>LOOSELY</u> attach the 4 centre plates (B) to the legs (C). Please note that the shaped end of each plate fits to the leg at each corner, secure using big flat washers (E), big lock washers (F) and nuts (G).
- 2. Turn the table top (A) upside down on a soft clean surface.
- 3. Using flat head screw driver screw the bolts (D) into the table top.
- 4. Attach the 4 legs (C) to the table top at the points where the bolts (D) have been placed. Then slidebig flat washers (E), big lock washers (F), and nuts (G) on to the bolt. **DO NOT TIGHTEN THE NUTS AT THIS STAGE**.
- 5. Tighten all the bolts (D) and nuts (G) with the 14mm spanner one by one being careful not to over tighten any, as this will cause the thread to become damaged.
- 6. Place nut caps (H) on all visible nuts (G)
- 7. Turn the table onto its legs and use the adjuster feet(I) to level the table.