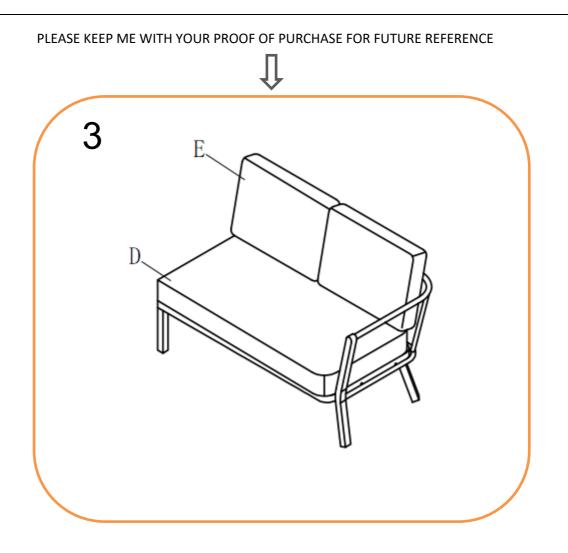

#### LEFT HAND SOFA ASSEMBLY STEPS:

- 1. Turn the sofa (A1) upside down on a soft clean surface
- 2. LOOSELY attach Seating panel (B1) to the Sofa (A1) with bolts (F & G) and big flat washers (H) using Allen key (I)

3. <u>LOOSELY</u> attach leg (C1) to Seating panel (B) with bolts (G) and big flat washers (H) using Allen key (I) **DO NOT TIGHTEN THE** BOLTS AT THIS STAGE

4. Tighten all bolts using Allen key (I) one by one being careful not to over tighten any as this will cause the thread to become damaged

- 5. Turn Sofa over and place in desired position.
- 6. Place all cushions (D1 & E1) on the sofa seat