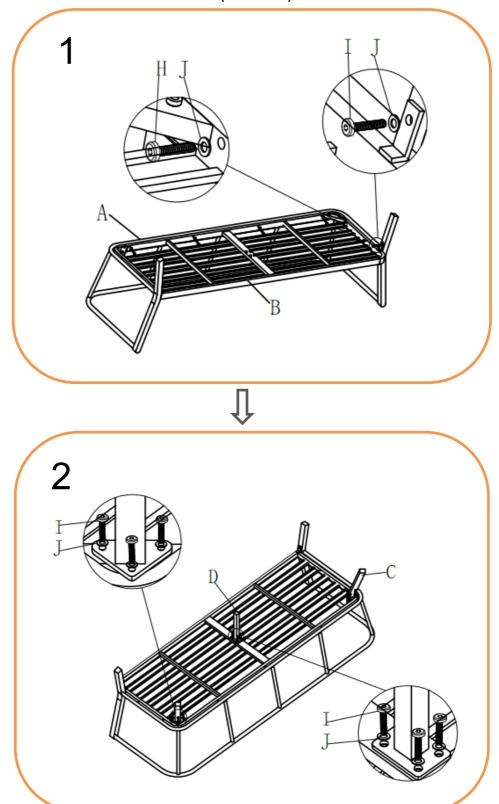

#### **RIGHT HAND SOFA ASSEMBLY STEPS:**

- 1. Turn the sofa (A) upside down on a soft clean surface
- 2. LOOSELY attach Seating panel (B) to the Sofa (A) with bolts (H), bolts (I) and big flat washers (J) using Allen key (K)
- 3. LOOSELY attach rear legs (C) to Sofa (A) with bolts (I) and big flat washers (J) using Allen key (K) DO NOT TIGHTEN THE BOLTS AT THIS STAGE
- 4. LOOSELY attach middle leg (D) to seating panel (B) with bolts (I) and big flat washers (J) using Allen key (K)
- 5. Tighten all bolts using Allen key (K) one by one being careful not to over tighten any as this will cause the thread to become damaged
- 6. Turn Sofa over and place in desired position.
- 7. Place all cushions (E, F & G) on the sofa seat