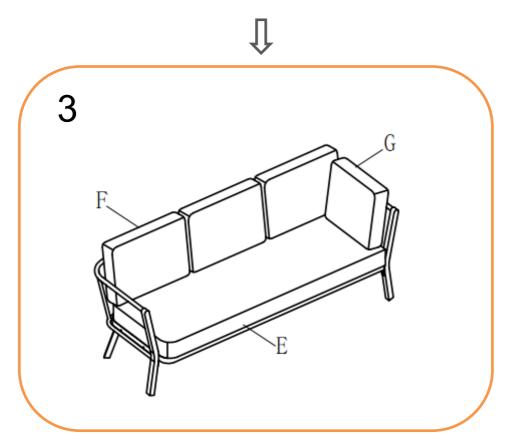

#### LEFT HAND SOFA ASSEMBLY STEPS:

- 1. Turn the sofa (A1) upside down on a soft clean surface
- 2. LOOSELY attach Seating panel (B1) to the Sofa (A1) with bolts (F & G) and big flat washers (H) using Allen key (I)

3. <u>LOOSELY</u> attach leg (C1) to Seating panel (B) with bolts (G) and big flat washers (H) using Allen key (I) **DO NOT TIGHTEN THE** BOLTS AT THIS STAGE

4. Tighten all bolts using Allen key (I) one by one being careful not to over tighten any as this will cause the thread to become damaged

- 5. Turn Sofa over and place in desired position.
- 6. Place all cushions (D1 & E1) on the sofa seat