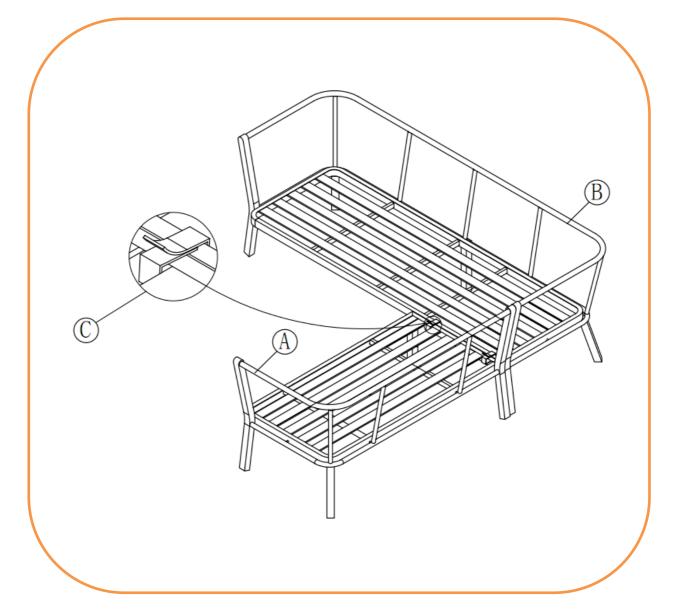

# **ASSEMBLY STEPS:**

- 1. Position part (A) and part (B) ready for assembly
- 2. With 2 velcro straps (C) position over the section that adjoin parts (A) and (B).
- 3. Turn sofas over and place in desired position.