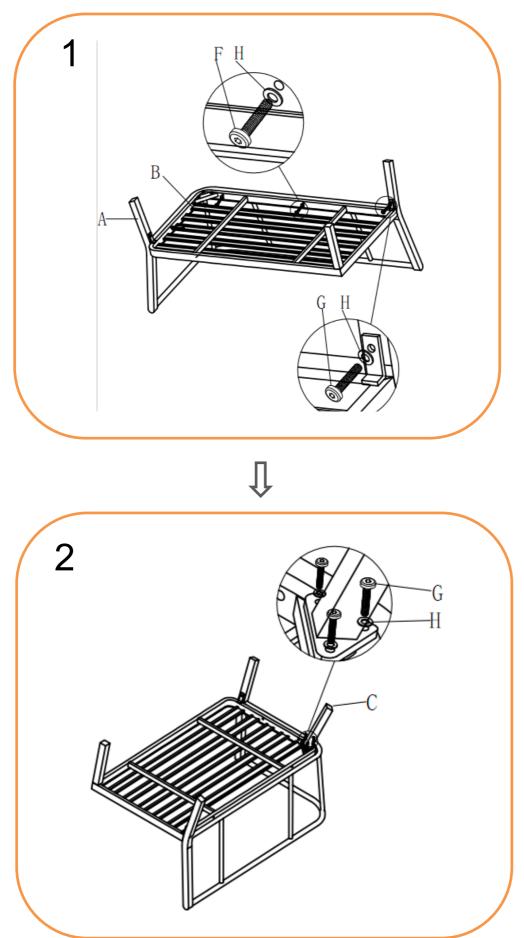

#### **RIGHT HAND SOFA ASSEMBLY STEPS:**

- 1. Turn the sofa (A) upside down on a soft clean surface
- 2. LOOSELY attach Seating panel (B) to the Sofa (A) with bolts (H), bolts (I) and big flat washers (J) using Allen key (K)
- 3. LOOSELY attach rear legs (C) to Sofa (A) with bolts (I) and big flat washers (J) using Allen key (K) DO NOT TIGHTEN THE BOLTS AT THIS STAGE
- 4. LOOSELY attach middle leg (D) to seating panel (B) with bolts (I) and big flat washers (J) using Allen key (K)
- 5. Tighten all bolts using Allen key (K) one by one being careful not to over tighten any as this will cause the thread to become damaged
- 6. Turn Sofa over and place in desired position.
- 7. Place all cushions (E, F & G) on the sofa seat