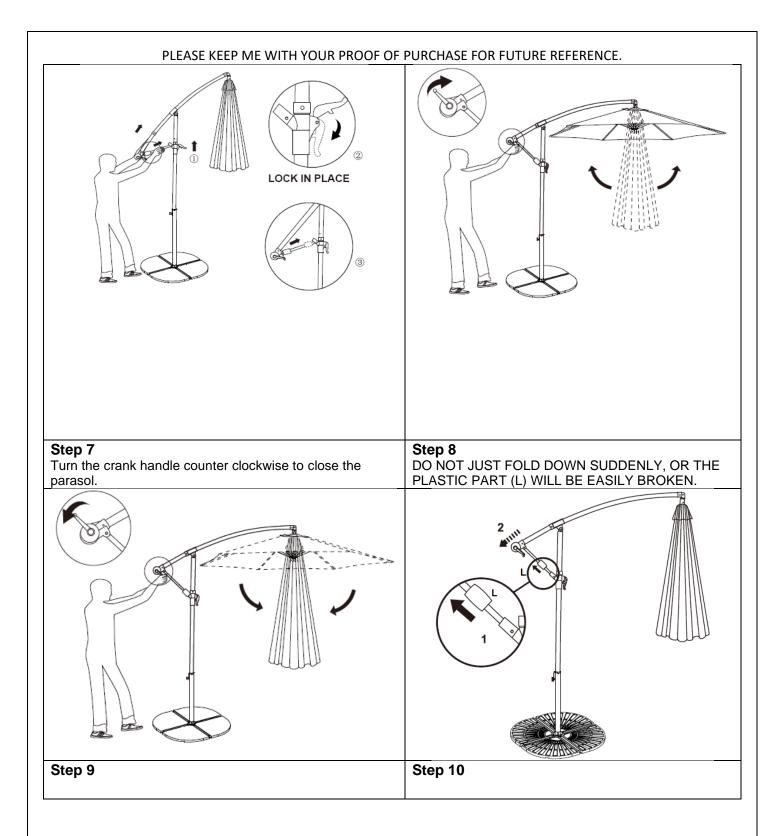

| 1        | 2100046                |
| с           | ¢ \$                                           | Support Pole | 1        | 13102164C<br>13102154C | G           |               | Parasol                                       | 1        | 13102164D<br>13102154D |

For replacement or lost spare parts please go to <u>http://faq.hartmanuk.co.uk/spares/</u> Should you have any queries about your furniture your first point of contact should be the retailer from whom you purchased your product.



For replacement or lost spare parts please go to <a href="http://faq.hartmanuk.co.uk/spares/">http://faq.hartmanuk.co.uk/spares/</a>

Should you have any queries about your furniture your first point of contact should be the retailer from whom you purchased your product.



For replacement or lost spare parts please go to <a href="http://faq.hartmanuk.co.uk/spares/">http://faq.hartmanuk.co.uk/spares/</a>

Should you have any queries about your furniture your first point of contact should be the retailer from whom you purchased your product.



For replacement or lost spare parts please go to <u>http://faq.hartmanuk.co.uk/spares/</u> Should you have any queries about your furniture your first point of contact should be the retailer from whom you purchased your product.