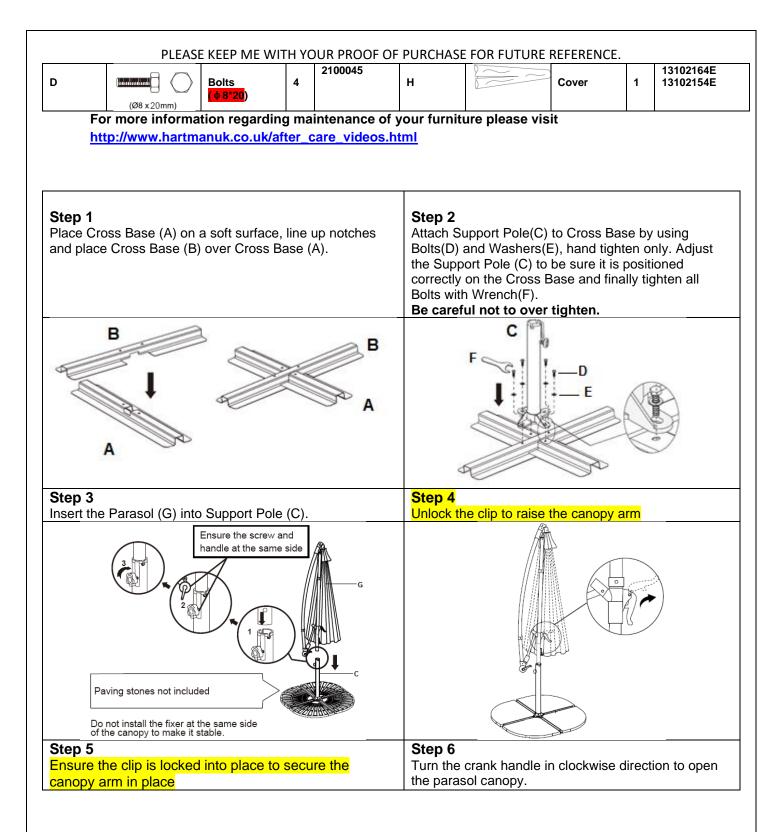

PLEASE KEEP ME WITH YOUR PROOF OF PURCHASE FOR FUTURE REFERENCE.

| Component's |                                                |              |          |                        | Component's |               |                                               |          |                        |
|-------------|------------------------------------------------|--------------|----------|------------------------|-------------|---------------|-----------------------------------------------|----------|------------------------|
| Parts List  | Parts Picture                                  | Description  | Q'<br>ty | Component no.          | Parts List  | Parts Picture | Description                                   | Q'<br>ty | Component<br>no.       |
| Α           | 4 <u>~~~</u> ~~~~~~~~~~~~~~~~~~~~~~~~~~~~~~~~~ | Cross Base A | 1        | 13102164A<br>13102154A | E           | 0             | Washers<br><mark>( ∲ 16/ ∲</mark><br>8.2*1.2) | 4        | 1061162                |
| В           | V.                                             | Cross Base B | 1        | 13102164B<br>13102154B | F           | 5             | Wrench<br>(M8)                                | 1        | 2100046                |
| с           | ¢ \$                                           | Support Pole | 1        | 13102164C<br>13102154C | G           |               | Parasol                                       | 1        | 13102164D<br>13102154D |