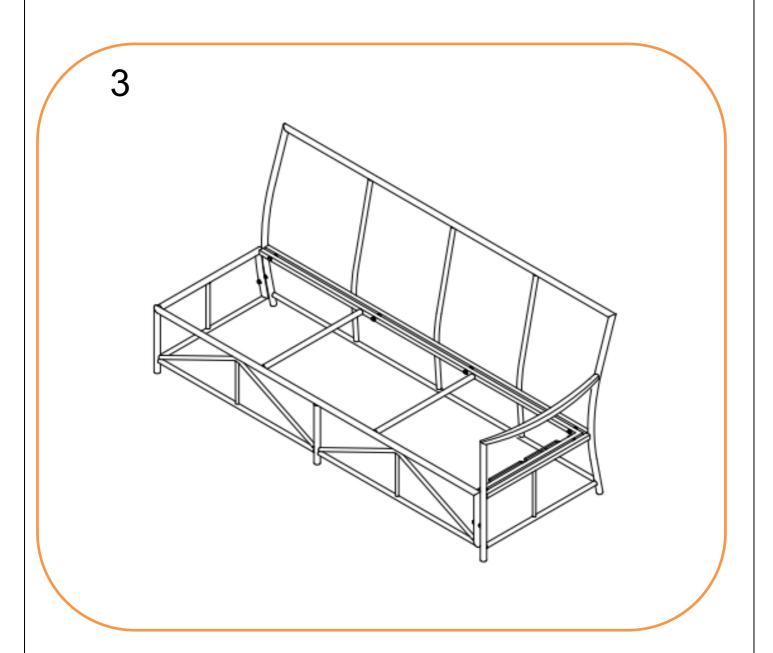

#### **ASSEMBLY STEPS:**

- 1. Position part (A) and part (B) ready for assembly
- 2. LOOSELY attach backrest (A) to seating section (B) using 6 bolts (F) and 6 flat washers (C) with spanner (G) DO NOT TIGHTEN BOLTS AT THIS STAGE.
- 3. LOOSELY attach front and rear leg to seating section (B) using 2 bolts (D) and 2 flat washers (C) with spanner (G) DO NOT TIGHTEN
- 4. BOLTS AT THIS STAGE.
- 5. Tighten all bolts using the spanner (G) cover all bolts using nut cap (E)
- 6. Turn it over and place in desired position