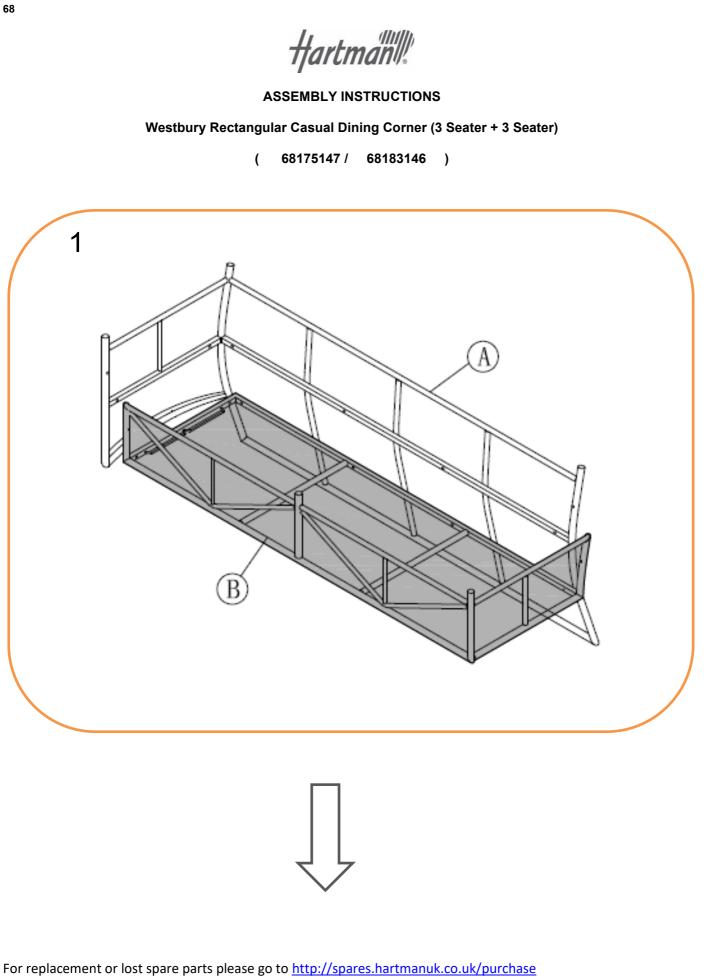

#### Westbury Rectangular Casual Dining Corner (3 Seater + 3 Seater)

( 68175147 / 68183146 )

#### **ASSEMBLY STEPS:**

- 1. Position part (A) and part (B) ready for assembly
- 2. LOOSELY attach backrest (A) to seating section (B) using 6 bolts (F) and 6 flat washers (C) with spanner (G) DO NOT TIGHTEN BOLTS AT THIS STAGE.
- 3. LOOSELY attach front and rear leg to seating section (B) using 2 bolts (D) and 2 flat washers (C) with spanner (G) DO NOT TIGHTEN
- 4. BOLTS AT THIS STAGE.
- 5. Tighten all bolts using the spanner (G) cover all bolts using nut cap (E)
- 6. Turn it over and place in desired position