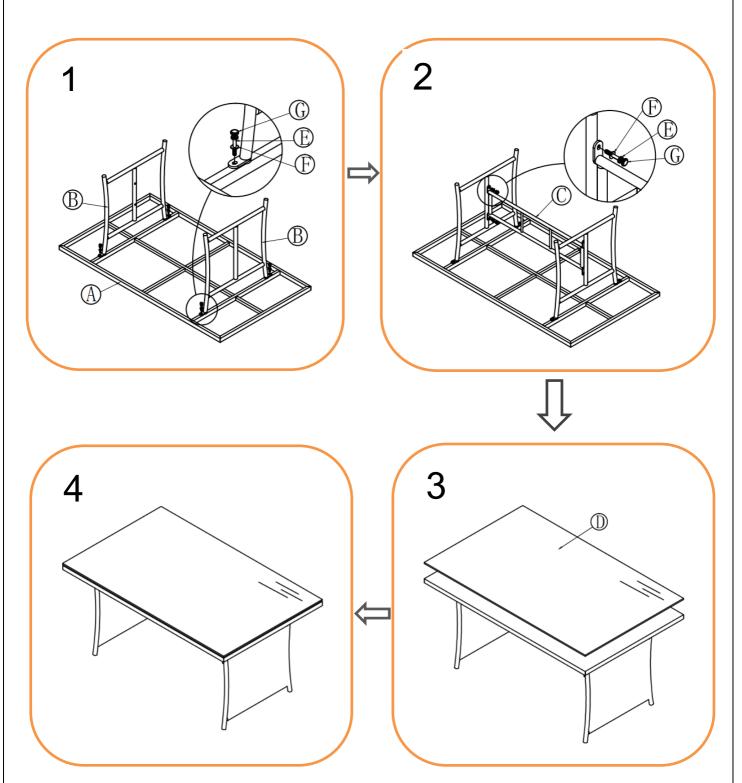

#### **ASSEMBLY STEPS:**

- 1. LOOSELY attach legs (B) to table top (A) with bolts (E) and big flat washers (F) using Allen key (H) DO NOT TIGHTEN THE BOLTS AT THIS STAGE
- 2. LOOSELY attach connecting bar (C) to assembled legs with bolts (E) and big flat washers (F) using Allen key (H) DO NOT TIGHTEN THE BOLTS AT THIS STAGE
- 3. Tighten all bolts using Allen key one by one being careful not to over tighten any as this will cause the thread to become damaged
- 4. Place Nut Caps (G) on all visible bolts (E)
- 5. Turn table top over and place in desired position, be careful to put glass (D) on table top