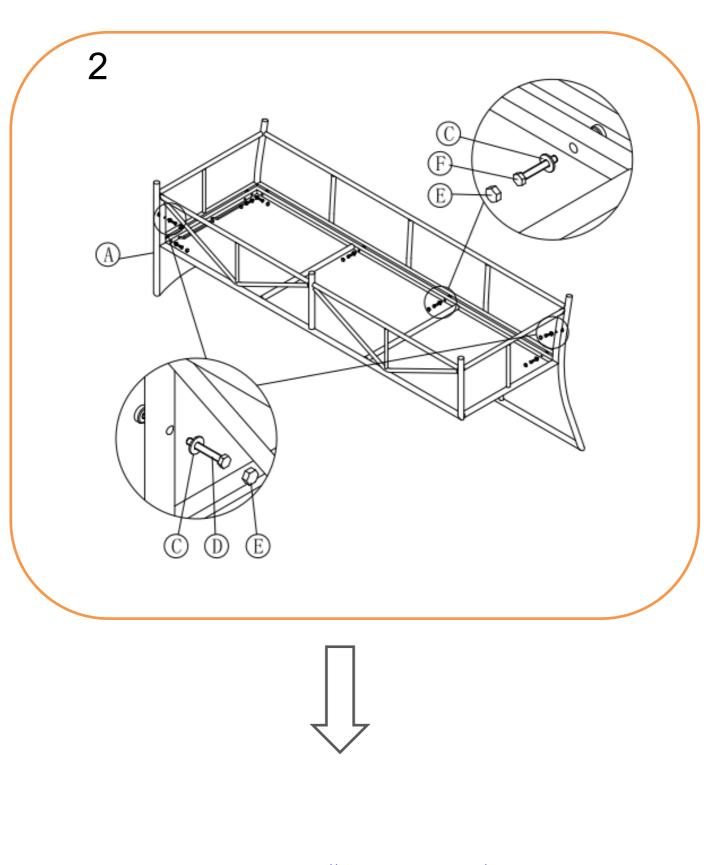

#### **ASSEMBLY STEPS:**

- 1. Position part (A) and part (B) ready for assembly
- 2. LOOSELY attach backrest (A) to seating section (B) using 6 bolts (F) and 6 flat washers (C) with spanner (G) DO NOT TIGHTEN BOLTS AT THIS STAGE.
- 3. LOOSELY attach front and rear leg to seating section (B) using 2 bolts (D) and 2 flat washers (C) with spanner (G) DO NOT TIGHTEN
- 4. BOLTS AT THIS STAGE.
- 5. Tighten all bolts using the spanner (G) cover all bolts using nut cap (E)
- 6. Turn it over and place in desired position