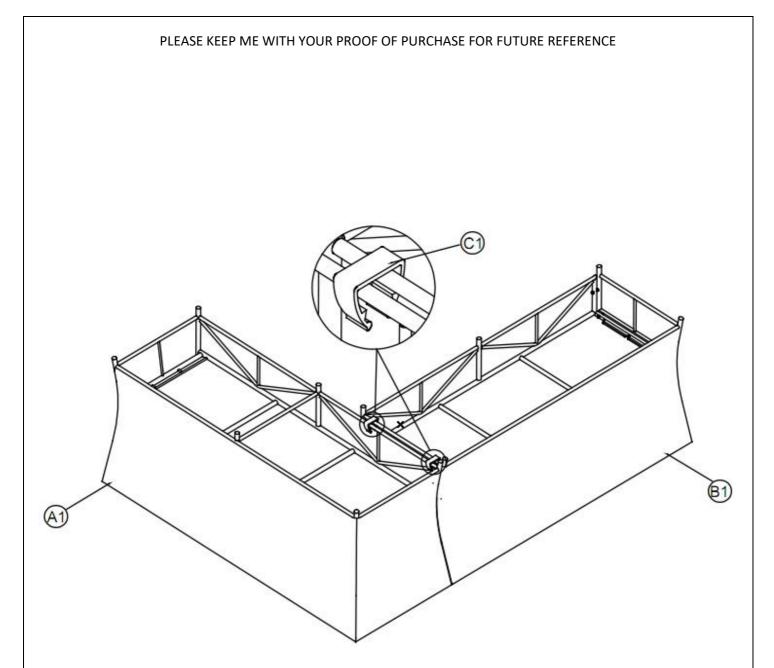

#### **ASSEMBLY STEPS:**

- 1. Position part (A1) and part (B1) ready for assembly
- 2. With 2 brackets (C1) position over the section that adjoin parts (A1) and (B1).
- 3. Turn sofas over and place in desired position.
- 4. Put all cushions on the sofa

#### For more information regarding maintenance of your furniture please visit

https://www.hartmanuk.com/home

| Component's |               |             |      |                          | Fixings    |               |             |      |          |  |
|-------------|---------------|-------------|------|--------------------------|------------|---------------|-------------|------|----------|--|
| Parts List  | Parts Picture | Description | Q'ty | Part no                  | Parts list | Parts Picture | Description | Q'ty | Part no. |  |
| A1          |               | RH Sofa     | 1    | 68175147A1<br>68186146A1 |            |               |             |      |          |  |
| B1          |               | LH Sofa     | 1    | 68175147B1<br>68186146B1 |            |               |             |      |          |  |
| C1          |               | Bracket     | 2    | 2002188                  |            |               |             |      |          |  |