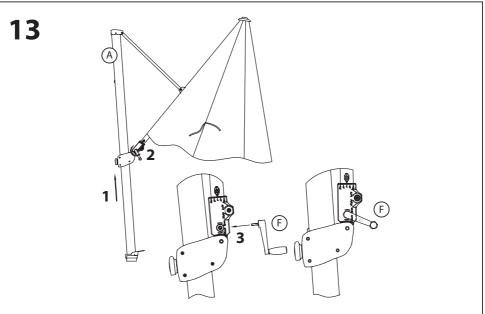

h this leaflet and then follow the simple step by step instructions.
- 2. Do not discard any of the packaging until you have checked that you have all the parts and the pack of fittings.
- 3. Assemble this product on a soft surface.
- 4. To ensure an easier assembly, we strongly advise that all fittings are only finger tightened during initial assembly. Only upon completion of the assembly should all fixing points be fully tightened.
- 5. Keep fittings out of children's reach.
- 6. Do not use any other tools other than those recommended to build this product.
- 7. Please do not use substitute parts. Use only additional or replacement parts supplied by Kettler.
- 8. In the unlikely event that this product has missing or damaged parts, please visit our website www.kettler.co.uk















# **Operating Instructions**





### **Operating Instructions**





### **Operating Instructions**



### Parasol Wireless Speaker with LED Light



#### **Functions**

- 1. Bluetooth Switch
- 2. LED Light Power Switch
- 3. Unlock Button
- 4. LED Light
- 5. Charging Port



Unscrew and pull down middle section and attach the Wireless speaker here.

#### **Charging:**

- Charge for 2-4 hours for the 1st charge.
- Plug the adapter in the charging port and plug into the power supply (100-240V).
- We recommended 1.2amp maximum output. Anything over this continuous use could result in reduced life span of the battery.
- When charging the red light will light up and go off when fully charged.
- Always charge in a dry environment.

#### User guide:

- To turn on, hold down the wireless switch