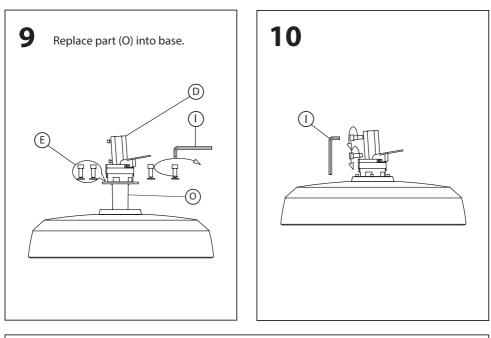

through this leaflet and then follow the simple step by step instructions.
- 2. Do not discard any of the packaging until you have checked that you have all the parts and the pack of fittings.
- 3. Assemble this product on a soft surface.
- 4. To ensure an easier assembly, we strongly advise that all fittings are only finger tightened during initial assembly. Only upon completion of the assembly should all fixing points be fully tightened.
- 5. Keep fittings out of children's reach.
- 6. Do not use any other tools other than those recommended to build this product.
- 7. Please do not use substitute parts. Use only additional or replacement parts supplied by Kettler.
- 8. In the unlikely event that this product has missing or damaged parts, please visit our website www.kettler.co.uk















# **Operating Instructions**





### **Operating Instructions**





### **Operating Instructions**



### Parasol Wireless Speaker with LED Light



#### **Functions**

- 1. Bluetooth Switch
- 2. LED Light Power Switch
- 3. Unlock Button
- 4. LED Light
- 5. Charging Port



Unscrew and pull down middle section and attach the Wireless speaker here.

#### **Charging:**

- Charge for 2-4 hours for the 1st charge.
- Plug the adapter in the charging port and plug into the power supply (100-240V).
- We recommended 1.2amp maximum output. Anything over this continuous use could result in reduced life span of the battery.
- When charging the red light will light up and go off when fully charged.
- Always charge in a dry environment.

#### User guide:

- To turn on, hold down the wireless