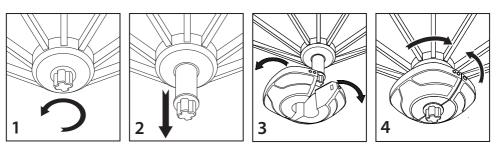

#### **Functions**

- 1. Bluetooth Switch
- 2. LED Light Power Switch
- 3. Unlock Button
- 4. LED Light
- 5. Charging Port

Unscrew and pull down middle section and attach the Wireless speaker here.