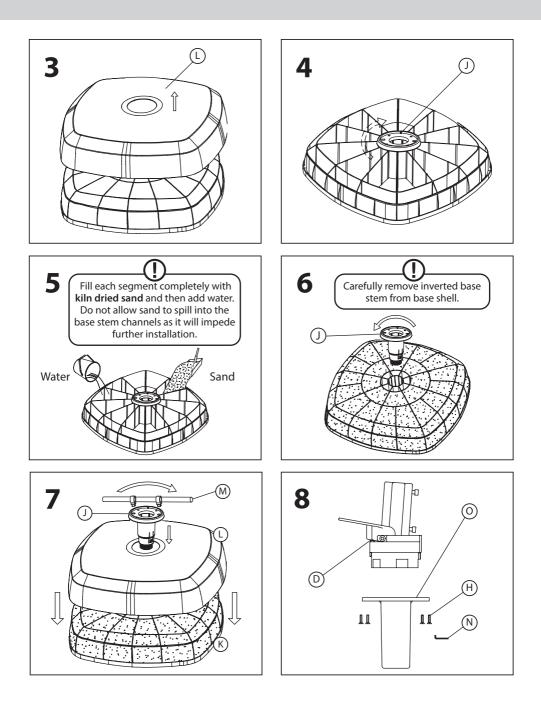

g through this leaflet and then follow the simple step by step instructions.
- 2. Do not discard any of the packaging until you have checked that you have all the parts and the pack of fittings.
- 3. Assemble this product on a soft surface.
- 4. To ensure an easier assembly, we strongly advise that all fittings are only finger tightened during initial assembly. Only upon completion of the assembly should all fixing points be fully tightened.
- 5. Keep fittings out of children's reach.
- 6. Do not use any other tools other than those recommended to build this product.
- 7. Please do not use substitute parts. Use only additional or replacement parts supplied by Kettler.
- 8. In the unlikely event that this product has missing or damaged parts, please visit our website www.kettler.co.uk















# **Operating Instructions**





### **Operating Instructions**





### **Operating Instructions**



### Parasol Wireless Speaker with LED Light



#### **Functions**

- 1. Bluetooth Switch
- 2. LED Light Power Switch
- 3. Unlock Button
- 4. LED Light
- 5. Charging Port



Unscrew and pull down middle section and attach the Wireless speaker here.

#### **Charging:**

- Charge for 2-4 hours for the 1st charge.
- Plug the adapter in the charging port and plug into the power supply (100-240V).
- We recommended 1.2amp maximum output. Anything over this continuous use could result in reduced life span of the battery.
- When charging the red light will light up and go off when fully charged.
- Always charge in a dry environment.

#### User guide:

- To turn on, hold down the wireles