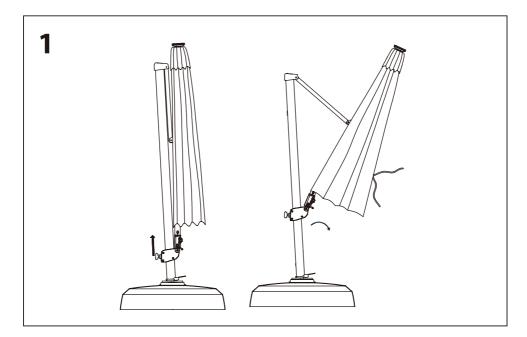

he simple step by step instructions.
- 2. Do not discard any of the packaging until you have checked that you have all the parts and the pack of fittings.
- 3. Assemble this product on a soft surface.
- 4. To ensure an easier assembly, we strongly advise that all fittings are only finger tightened during initial assembly. Only upon completion of the assembly should all fixing points be fully tightened.
- 5. Keep fittings out of children's reach.
- 6. Do not use any other tools other than those recommended to build this product.
- 7. Please do not use substitute parts. Use only additional or replacement parts supplied by Kettler.
- 8. In the unlikely event that this product has missing or damaged parts, please visit our website www.kettler.co.uk















# **Operating Instructions**





### **Operating Instructions**





### **Operating Instructions**



### Parasol Wireless Speaker with LED Light



#### **Functions**

- 1. Bluetooth Switch
- 2. LED Light Power Switch
- 3. Unlock Button
- 4. LED Light
- 5. Charging Port



Unscrew and pull down middle section and attach the Wireless speaker here.

#### **Charging:**

- Charge for 2-4 hours for the 1st charge.
- Plug the adapter in the charging port and plug into the power supply (100-240V).
- We recommended 1.2amp maximum output. Anything over this continuous use could result in reduced life span of the battery.
- When charging the red light will light up and go off when fully charged.
- Always charge in a dry environment.

#### User guide:

- To turn on, hold down the wireless switch for 3 seconds.
- Turn on your d