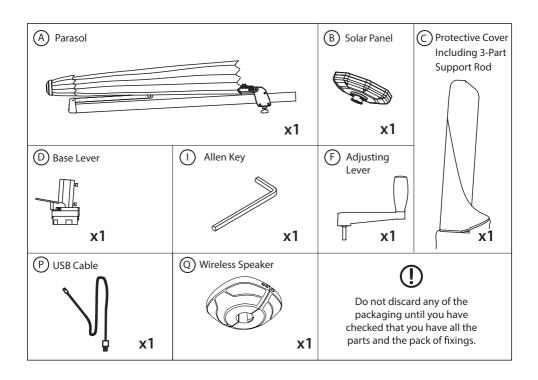

### **Parts List**

#### Helpful advice before you begin:

- 1. We suggest you spend a short time reading through this leaflet and then follow the simple step by step instructions.
- 2. Do not discard any of the packaging until you have checked that you have all the parts and the pack of fittings.
- 3. Assemble this product on a soft surface.
- 4. To ensure an easier assembly, we strongly advise that all fittings are only finger tightened during initial assembly. Only upon completion of the assembly should all fixing points be fully tightened.
- 5. Keep fittings out of children's reach.
- 6. Do not use any other tools other than those recommended to build this product.
- 7. Please do not use substitute parts. Use only additional or replacement parts supplied by Kettler.
- 8. In the unlikely event that this product has missing or damaged parts, please visit our website www.kettler.co.uk