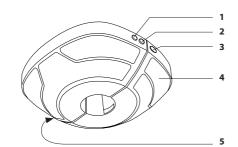

#### **Functions**

- 1. Bluetooth Switch
- 2. LED Light Power Switch
- 3. Unlock Button
- 4. LED Light
- 5. Charging Port

Unscrew and pull down middle section and attach the Wireless speaker here.