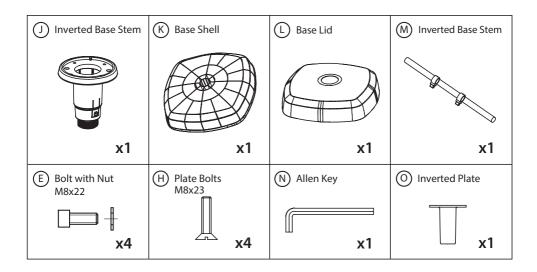

### **Parts List**

#### Helpful advice before you begin:

- 1. We suggest you spend a short time reading through this leaflet and then follow the simple step by step instructions.
- 2. Do not discard any of the packaging until you have checked that you have all the parts and the pack of fittings.
- 3. Assemble this product on a soft surface.
- 4. To ensure an easier assembly, we strongly advise that all fittings are only finger tightened during initial assembly. Only upon completion of the assembly should all fixing points be fully tightened.
- 5. Keep fittings out of children's reach.
- 6. Do not use any other tools other than those recommended to build this product.
- 7. Please do not use substitute parts. Use only additional or replacement parts supplied by Kettler.
- 8. In the unlikely event that this product has missing or damaged parts, please visit our website www.kettler.co.uk