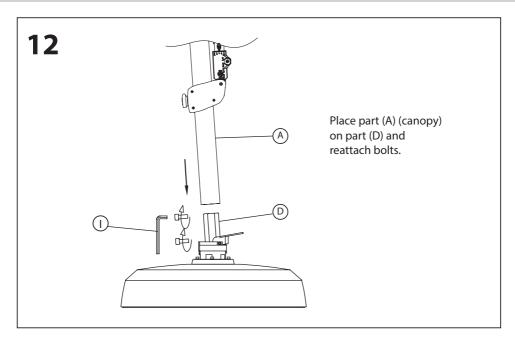

ugh this leaflet and then follow the simple step by step instructions.
- 2. Do not discard any of the packaging until you have checked that you have all the parts and the pack of fittings.
- 3. Assemble this product on a soft surface.
- 4. To ensure an easier assembly, we strongly advise that all fittings are only finger tightened during initial assembly. Only upon completion of the assembly should all fixing points be fully tightened.
- 5. Keep fittings out of children's reach.
- 6. Do not use any other tools other than those recommended to build this product.
- 7. Please do not use substitute parts. Use only additional or replacement parts supplied by Kettler.
- 8. In the unlikely event that this product has missing or damaged parts, please visit our website www.kettler.co.uk















# **Operating Instructions**





### **Operating Instructions**





### **Operating Instructions**



### Parasol Wireless Speaker with LED Light



#### **Functions**

- 1. Bluetooth Switch
- 2. LED Light Power Switch
- 3. Unlock Button
- 4. LED Light
- 5. Charging Port



Unscrew and pull down middle section and attach the Wireless speaker here.

#### **Charging:**

- Charge for 2-4 hours for the 1st charge.
- Plug the adapter in the charging port and plug into the power supply (100-240V).
- We recommended 1.2amp maximum output. Anything over this continuous use could result in reduced life span of the battery.
- When charging the red light will light up and go off when fully charged.
- Always charge in a dry environment.

#### User guide:

- To turn on, hold down the wireless swit