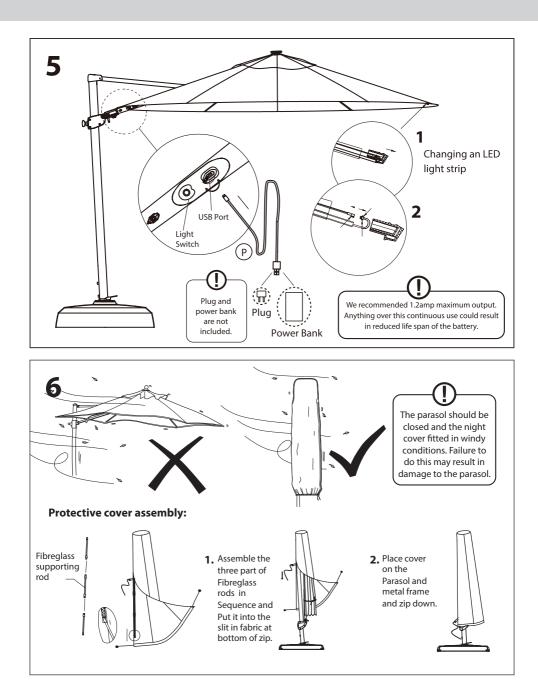

#### **Functions**

- 1. Bluetooth Switch
- 2. LED Light Power Switch
- 3. Unlock Button
- 4. LED Light
- 5. Charging Port

Unscrew and pull down middle section and attach the Wireless speaker here.

#### **Charging:**

- Charge for 2-4 hours for the 1st charge.
- Plug the adapter in the charging port and plug into the power supply (100-240V).
- We recommended 1.2amp maximum output. Anything over this continuous use could result in reduced life span of the battery.
- When charging the red light will light up and go off when fully charged.
- Always charge in a dry environment.

#### User guide:

- To turn on, hold down the wireless switch for 3 seconds.
- Turn on your device's Wireless function and search for "Kettler".
- The run time is approx. 6-10 hours.
- To turn the light on/off press the "LIGHT" button.

#### Warning:

- Wireless connectivity will turn off when not used for 15 minutes.
- The sound quality will be reduced when the battery is low.
- Use wirelessly for upto 8-10metre range. Any more than this will affect the sound quality.
- Only one device can be connected at any one time.
- Do not allow the speaker unit to get wet.
- Store in a dry place when not in use.