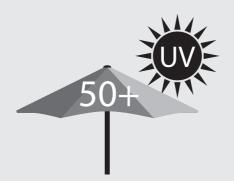

#### This parasol has UV50+ protection. What does that mean?

For example, a fabric with a UPF rating of 50 only allows 1/50th of the sun's UV radiation to pass through it. This means that this fabric will reduce your skin's UV radiation exposure by 50 times (98% UV block).