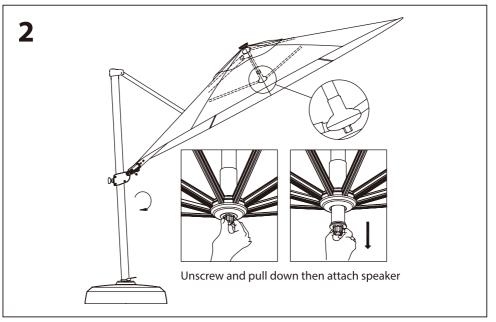

#### **Functions**

- 1. Bluetooth Switch
- 2. LED Light Power Switch
- 3. Unlock Button
- 4. LED Light
- 5. Charging Port

Unscrew and pull down middle section and attach the Wireless speaker here.