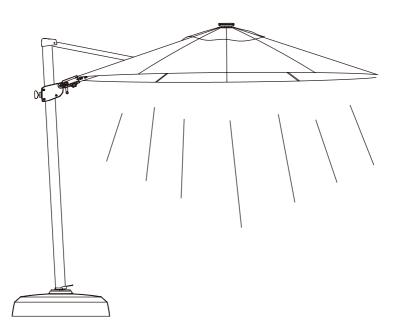

# KETTLER 3.5 m & 3.0m Premium **Free Arm Parasol**

### Parasol Wireless Speaker with LED Light

#### **Functions**

- 1. Bluetooth Switch
- 2. LED Light Power Switch
- 3. Unlock Button
- 4. LED Light
- 5. Charging Port

Unscrew and pull down middle section and attach the Wireless speaker here.