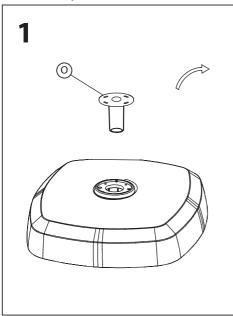

ading through this leaflet and then follow the simple step by step instructions.
- 2. Do not discard any of the packaging until you have checked that you have all the parts and the pack of fittings.
- 3. Assemble this product on a soft surface.
- 4. To ensure an easier assembly, we strongly advise that all fittings are only finger tightened during initial assembly. Only upon completion of the assembly should all fixing points be fully tightened.
- 5. Keep fittings out of children's reach.
- 6. Do not use any other tools other than those recommended to build this product.
- 7. Please do not use substitute parts. Use only additional or replacement parts supplied by Kettler.
- 8. In the unlikely event that this product has missing or damaged parts, please visit our website www.kettler.co.uk















# **Operating Instructions**





### **Operating Instructions**





### **Operating Instructions**



### Parasol Wireless Speaker with LED Light



#### **Functions**

- 1. Bluetooth Switch
- 2. LED Light Power Switch
- 3. Unlock Button
- 4. LED Light
- 5. Charging Port



Unscrew and pull down middle section and attach the Wireless speaker here.

#### **Charging:**

- Charge for 2-4 hours for the 1st charge.
- Plug the adapter in the charging port and plug into the power supply (100-240V).
- We recommended 1.2amp maximum output. Anything over this continuous use could result in reduced life span of the battery.
- When charging the red light will light up and go off when fully charged.
- Always charge in a dry environment.

#### User guide:

- To turn on, hold down the wir