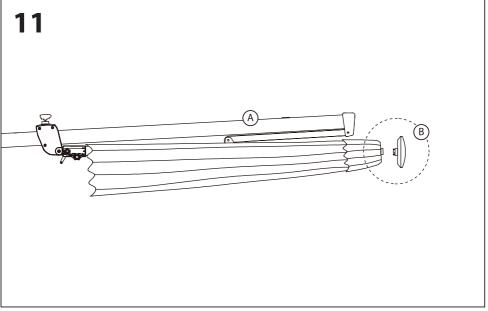

rough this leaflet and then follow the simple step by step instructions.
- 2. Do not discard any of the packaging until you have checked that you have all the parts and the pack of fittings.
- 3. Assemble this product on a soft surface.
- 4. To ensure an easier assembly, we strongly advise that all fittings are only finger tightened during initial assembly. Only upon completion of the assembly should all fixing points be fully tightened.
- 5. Keep fittings out of children's reach.
- 6. Do not use any other tools other than those recommended to build this product.
- 7. Please do not use substitute parts. Use only additional or replacement parts supplied by Kettler.
- 8. In the unlikely event that this product has missing or damaged parts, please visit our website www.kettler.co.uk















# **Operating Instructions**





### **Operating Instructions**





### **Operating Instructions**



### Parasol Wireless Speaker with LED Light



#### **Functions**

- 1. Bluetooth Switch
- 2. LED Light Power Switch
- 3. Unlock Button
- 4. LED Light
- 5. Charging Port



Unscrew and pull down middle section and attach the Wireless speaker here.

#### **Charging:**

- Charge for 2-4 hours for the 1st charge.
- Plug the adapter in the charging port and plug into the power supply (100-240V).
- We recommended 1.2amp maximum output. Anything over this continuous use could result in reduced life span of the battery.
- When charging the red light will light up and go off when fully charged.
- Always charge in a dry environment.

#### User guide:

- To turn on, hold down the wireless sw