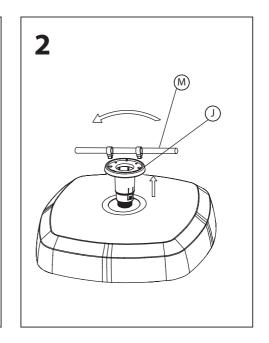

ing through this leaflet and then follow the simple step by step instructions.
- 2. Do not discard any of the packaging until you have checked that you have all the parts and the pack of fittings.
- 3. Assemble this product on a soft surface.
- 4. To ensure an easier assembly, we strongly advise that all fittings are only finger tightened during initial assembly. Only upon completion of the assembly should all fixing points be fully tightened.
- 5. Keep fittings out of children's reach.
- 6. Do not use any other tools other than those recommended to build this product.
- 7. Please do not use substitute parts. Use only additional or replacement parts supplied by Kettler.
- 8. In the unlikely event that this product has missing or damaged parts, please visit our website www.kettler.co.uk















# **Operating Instructions**





### **Operating Instructions**





### **Operating Instructions**



### Parasol Wireless Speaker with LED Light



#### **Functions**

- 1. Bluetooth Switch
- 2. LED Light Power Switch
- 3. Unlock Button
- 4. LED Light
- 5. Charging Port



Unscrew and pull down middle section and attach the Wireless speaker here.

#### **Charging:**

- Charge for 2-4 hours for the 1st charge.
- Plug the adapter in the charging port and plug into the power supply (100-240V).
- We recommended 1.2amp maximum output. Anything over this continuous use could result in reduced life span of the battery.
- When charging the red light will light up and go off when fully charged.
- Always charge in a dry environment.

#### User guide:

- To turn on, hold down the wirel