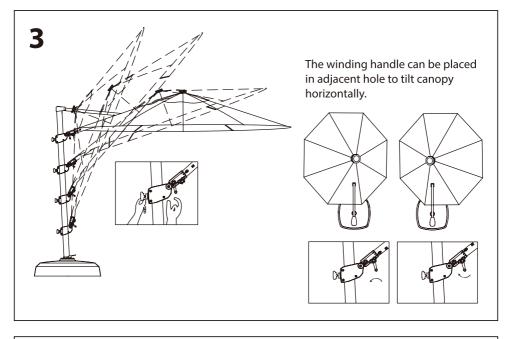

- 2. Do not discard any of the packaging until you have checked that you have all the parts and the pack of fittings.
- 3. Assemble this product on a soft surface.
- 4. To ensure an easier assembly, we strongly advise that all fittings are only finger tightened during initial assembly. Only upon completion of the assembly should all fixing points be fully tightened.
- 5. Keep fittings out of children's reach.
- 6. Do not use any other tools other than those recommended to build this product.
- 7. Please do not use substitute parts. Use only additional or replacement parts supplied by Kettler.
- 8. In the unlikely event that this product has missing or damaged parts, please visit our website www.kettler.co.uk















# **Operating Instructions**





### **Operating Instructions**





### **Operating Instructions**



### Parasol Wireless Speaker with LED Light



#### **Functions**

- 1. Bluetooth Switch
- 2. LED Light Power Switch
- 3. Unlock Button
- 4. LED Light
- 5. Charging Port



Unscrew and pull down middle section and attach the Wireless speaker here.

#### **Charging:**

- Charge for 2-4 hours for the 1st charge.
- Plug the adapter in the charging port and plug into the power supply (100-240V).
- We recommended 1.2amp maximum output. Anything over this continuous use could result in reduced life span of the battery.
- When charging the red light will light up and go off when fully charged.
- Always charge in a dry environment.

#### User guide:

- To turn on, hold down the wireless switch for 3 seconds.
- Turn on your device's Wireless function and search