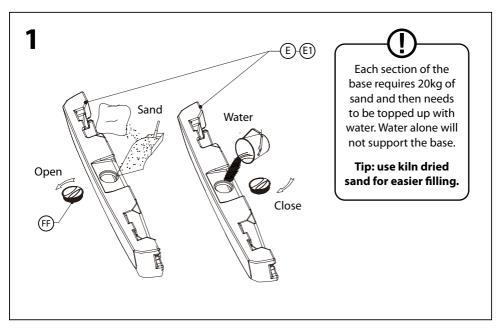

REGARDING THE
USE AND CARE OF YOUR GARDEN FURNITURE.





ASSEMBLY TIME

REQUIRED

#### **Parts List**



#### Helpful advice before you begin:

- 1. We suggest you spend a short time reading through this leaflet and then follow the simple step by step instructions.
- 2. Do not discard any of the packaging until you have checked that you have all the parts and the pack of fittings.
- 3. Assemble this product on a soft surface.
- 4. Keep fittings out of children's reach.
- 5. Do not use any other tools other than those recommended to build this product.
- 6. Please do not use substitute parts. Use only additional or replacement parts supplied by Kettler.
- 7. In the unlikely event that this product has missing or damaged parts, please visit our website www.kettler.co.uk

### **Assembly**





### **Assembly**





### **Operating Instructions**





### **Operating Instructions**



#### Information



#### This parasol has UV50+ protection. What does that mean?

For example, a fabric with a UPF rating of 50 only allows 1/50th of the sun's UV radiation to pass through it. This means that this fabric will reduce your skin's UV radiation exposure by 50 times (98% UV block).

#### Hand wash canopy

The canopy can be carefully removed and washed via hand only. We advise putting back onto the frame to dry naturally.

### For Your Safety

- This product may only be used for its intended purpose as furniture for residential properties.
- · Check all components regularly for correct function, damage and loose connections especially at the start of the season and at 1-2 month interv