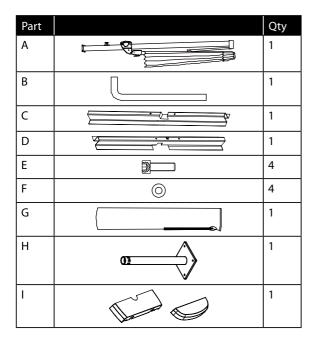

# KETTLER

## 2.5m & 3.0m Free-Arm Parasol

PFS25/PFR30



#### **IMPORTANT**

PLEASE KEEP THIS BOOKLET FOR FUTURE REFERENCE.
THIS IS IMPORTANT INFORMATION REGARDING THE
USE AND CARE OF YOUR GARDEN FURNITURE.





ASSEMBLY TIME

REQUIRED

#### **Parts List**



#### Helpful advice before you begin:

- 1. We suggest you spend a short time reading through this leaflet and then follow the simple step by step instructions.
- 2. Do not discard any of the packaging until you have checked that you have all the parts and the pack of fittings.
- 3. Assemble this product on a soft surface.
- 4. Keep fittings out of children's reach.
- 5. Do not use any other tools other than those recommended to build this product.
- 6. Please do not use substitute parts. Use only additional or replacement parts supplied by Kettler.
- 7. In the unlikely event that this product has missing or damaged parts, please visit our website www.kettler.co.uk

### **Assembly**





### **Assembly**





### **Operating Instructions**





### **Operating Instructions**



#### Info