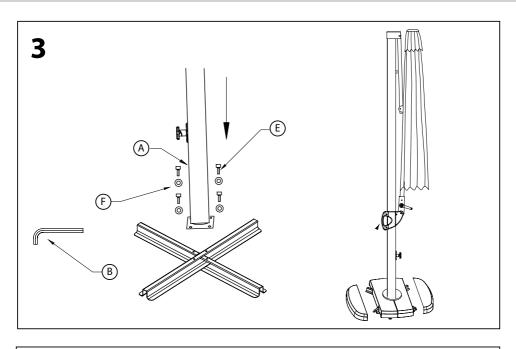

CARE OF YOUR GARDEN FURNITURE.





ASSEMBLY TIME

REQUIRED

#### **Parts List**



#### Helpful advice before you begin:

- 1. We suggest you spend a short time reading through this leaflet and then follow the simple step by step instructions.
- 2. Do not discard any of the packaging until you have checked that you have all the parts and the pack of fittings.
- 3. Assemble this product on a soft surface.
- 4. Keep fittings out of children's reach.
- 5. Do not use any other tools other than those recommended to build this product.
- 6. Please do not use substitute parts. Use only additional or replacement parts supplied by Kettler.
- 7. In the unlikely event that this product has missing or damaged parts, please visit our website www.kettler.co.uk

### **Assembly**





### **Assembly**





### **Operating Instructions**





### **Operating Instructions**



#### Information



#### This parasol has UV50+ protection. What does that mean?

For example, a fabric with a UPF rating of 50 only allows 1/50th of the sun's UV radiation to pass through it. This means that this fabric will reduce your skin's UV radiation exposure by 50 times (98% UV block).

#### Hand wash canopy

The canopy can be carefully removed and washed via hand only. We advise putting back onto the frame to dry naturally.

### For Your Safety

- This product may only be used for its intended purpose as furniture for residential properties.
- · Check all components regularly for correct function, damage and loose connections especially at the start of the season and at 1-2 month intervals dependent on use.