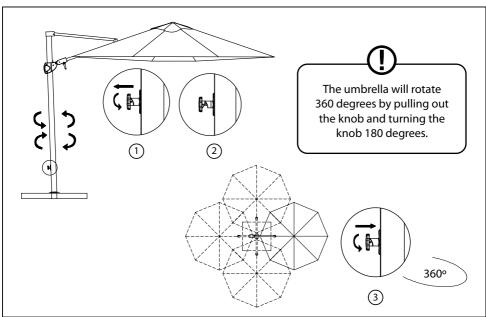

SSEMBLY TIME

REQUIRED

#### **Parts List**



#### Helpful advice before you begin:

- 1. We suggest you spend a short time reading through this leaflet and then follow the simple step by step instructions.
- 2. Do not discard any of the packaging until you have checked that you have all the parts and the pack of fittings.
- 3. Assemble this product on a soft surface.
- 4. Keep fittings out of children's reach.
- 5. Do not use any other tools other than those recommended to build this product.
- 6. Please do not use substitute parts. Use only additional or replacement parts supplied by Kettler.
- 7. In the unlikely event that this product has missing or damaged parts, please visit our website www.kettler.co.uk

### **Assembly**





### **Assembly**





### **Operating Instructions**





### **Operating Instructions**



#### Information



#### This parasol has UV50+ protection. What does that mean?

For example, a fabric with a UPF rating of 50 only allows 1/50th of the sun's UV radiation to pass through it. This means that this fabric will reduce your skin's UV radiation exposure by 50 times (98% UV block).

#### Hand wash canopy

The canopy can be carefully removed and washed via hand only. We advise putting back onto the frame to dry naturally.

### For Your Safety

- This product may only be used for its intended purpose as furniture for residential properties.
- · Check all components regularly for correct function, damage and loose connections especially at the start of the season and at 1-2 month intervals dependent on use.
- · Damaged components may endanger yo