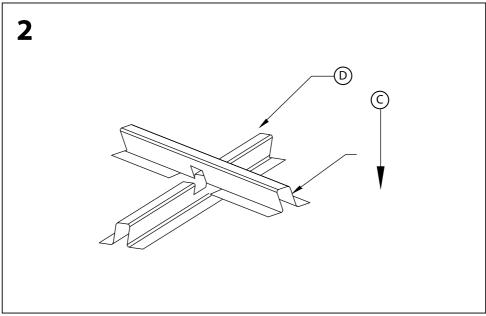

EGARDING THE
USE AND CARE OF YOUR GARDEN FURNITURE.





ASSEMBLY TIME

REQUIRED

#### **Parts List**



#### Helpful advice before you begin:

- 1. We suggest you spend a short time reading through this leaflet and then follow the simple step by step instructions.
- 2. Do not discard any of the packaging until you have checked that you have all the parts and the pack of fittings.
- 3. Assemble this product on a soft surface.
- 4. Keep fittings out of children's reach.
- 5. Do not use any other tools other than those recommended to build this product.
- 6. Please do not use substitute parts. Use only additional or replacement parts supplied by Kettler.
- 7. In the unlikely event that this product has missing or damaged parts, please visit our website www.kettler.co.uk

### **Assembly**





### **Assembly**





### **Operating Instructions**





### **Operating Instructions**



#### Information



#### This parasol has UV50+ protection. What does that mean?

For example, a fabric with a UPF rating of 50 only allows 1/50th of the sun's UV radiation to pass through it. This means that this fabric will reduce your skin's UV radiation exposure by 50 times (98% UV block).

#### Hand wash canopy

The canopy can be carefully removed and washed via hand only. We advise putting back onto the frame to dry naturally.

### For Your Safety

- This product may only be used for its intended purpose as furniture for residential properties.
- · Check all components regularly for correct function, damage and loose connections especially at the start of the season and at 1-2 month interval