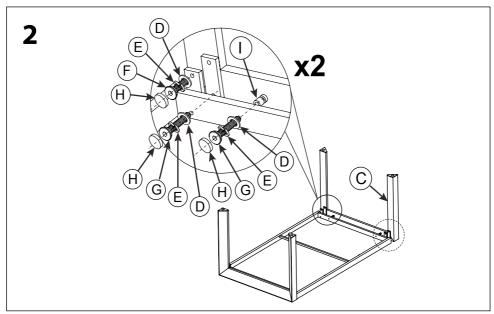

until you have checked that you have all the parts and the pack of fittings.
- 3. Assemble this product on a soft surface.
- To ensure an easier assembly, we strongly advise that all fittings are only finger tightened during initial assembly. Only upon completion of the assembly should all fixing points be fully tightened.
- 5. We recommend a periodic check on all fixing points to make sure they remain fully tightened.
- 6. Keep fittings out of children's reach.
- 7. Do not use any other tools other than those recommended to build this product.
- 8. Please do not use substitute parts. Use only additional or replacement parts supplied by Kettler.
- 9. In the unlikely event that this product has missing or damaged parts, please visit our website www.kettler.co.uk/shop.

### **Assembly**





### Assembly





#### Care and Maintenance Instructions

- This product may only be used for its intended purpose for residential premises. Any other uses may affect the warranty.
- Kettler furniture is designed to be left outdoors all year round (excluding cushions).
- We recommend you clean your Kettler furniture at the beginning and end of the season.
- To clean your Kettler furniture, we recommend the Kettler multi surface cleaner which is available to buy from the Kettler website. Alternatively use warm soapy water avoiding any harsh chemicals. Tree sap and bird droppings should be cleaned off immediately.
- Moving parts such as locking mechanisms, catches and joints need to be lubricated where necessary.
- Kettler furniture can be covered we recommend that you only use Kettler tai