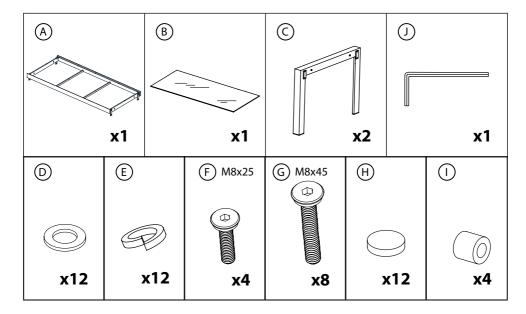

## **Assembly**

Do not discard any of the packaging until you have checked that you have all the parts and the pack of fixings.

## Helpful advice before you begin:

- 1. We suggest you spend a short time reading through this leaflet and then follow the simple step by step instructions.
- 2. Do not discard any of the packaging until you have checked that you have all the parts and the pack of fittings.
- 3. Assemble this product on a soft surface.
- To ensure an easier assembly, we strongly advise that all fittings are only finger tightened during initial assembly. Only upon completion of the assembly should all fixing points be fully tightened.
- 5. We recommend a periodic check on all fixing points to make sure they remain fully tightened.
- 6. Keep fittings out of children's reach.
- 7. Do not use any other tools other than those recommended to build this product.
- 8. Please do not use substitute parts. Use only additional or replacement parts supplied by Kettler.
- 9. In the unlikely event that this product has missing or damaged parts, please visit our website www.kettler.co.uk/shop.