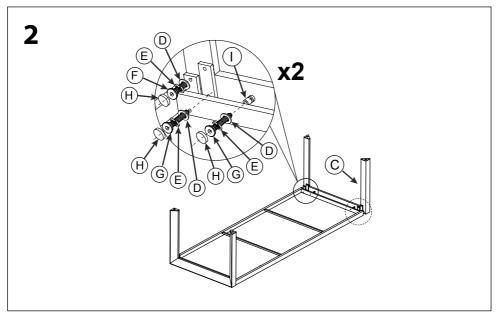

g until you have checked that you have all the parts and the pack of fittings.
- 3. Assemble this product on a soft surface.
- To ensure an easier assembly, we strongly advise that all fittings are only finger tightened during initial assembly. Only upon completion of the assembly should all fixing points be fully tightened.
- 5. We recommend a periodic check on all fixing points to make sure they remain fully tightened.
- 6. Keep fittings out of children's reach.
- 7. Do not use any other tools other than those recommended to build this product.
- 8. Please do not use substitute parts. Use only additional or replacement parts supplied by Kettler.
- 9. In the unlikely event that this product has missing or damaged parts, please visit our website www.kettler.co.uk/shop.

## **Assembly**





## Assembly





#### Care and Maintenance Instructions

- This product may only be used for its intended purpose for residential premises. Any other uses may affect the warranty.
- Kettler furniture is designed to be left outdoors all year round (excluding cushions).
- We recommend you clean your Kettler furniture at the beginning and end of the season.
- To clean your Kettler furniture, we recommend the Kettler multi surface cleaner which is available to buy from the Kettler website. Alternatively use warm soapy water avoiding any harsh chemicals. Tree sap and bird droppings should be cleaned off immediately.
- Moving parts such as locking mechanisms, catches and joints need to be lubricated where necessary.
- Kettler furniture can be covered we recommend that you only use Kettler tail