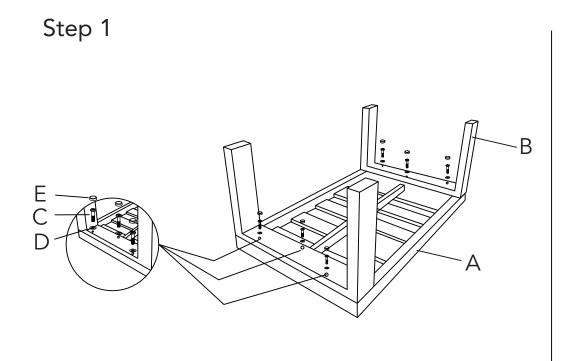

## ASSEMBLY INSTRUCTION 1 Seat Stool

 PARTS LIST

 A SEAT
 1 D METAL WASHER
 6 G BASE CUSHION
 1

 B LEG
 2 E PLASTIC BOLT CAP
 6 G
 6 G

 C BOLT (M6\*30MM)
 6 F ALLEN KEY
 1
 1