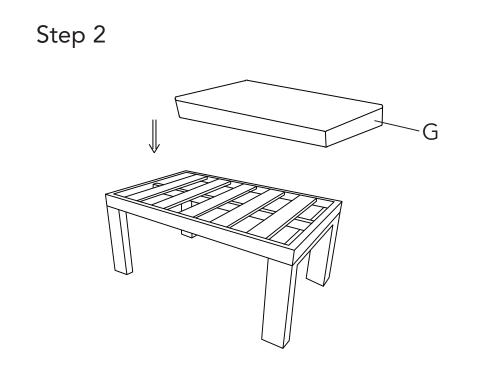

## ASSEMBLY INSTRUCTION 1 Seat Stool

 PARTS LIST

 A SEAT
 1 D METAL WASHER
 6 G BASE CUSHION
 1

 B LEG
 2 E PLASTIC BOLT CAP
 6 G
 6 G

 C BOLT (M6\*30MM)
 6 F ALLEN KEY
 1
 1