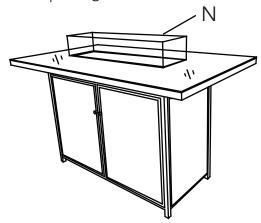

# 150x100cm Rectangular Bar Firepit Table

| PARTS LIST |                          |     |   |                |    |   |                     |  |    |
|------------|--------------------------|-----|---|----------------|----|---|---------------------|--|----|
| А          | TABLE TOP<br>FRAME       | 7 1 | F | BOLT (M6*30MM) | 8  | K | PLASTIC BOLT<br>CAP |  | 16 |
| В          | TABLE LEG 1 - Door Panel | 1   | G | BOLT (M6*20MM) | 4  | L | ALLEN KEY           |  | 1  |
| С          | TABLE LEG 2 - Side Panel | 1   | Н | BOLT (M6*15MM) | 4  | М | FIRE BOWL           |  | 1  |
| D          | LEG End PANEL            | 2   |   | METAL WASHER   | 12 | Ν | GLASS SURROUND      |  | 1  |
| E          | GLASS .                  | 7 1 | J | SPACE WASHER   | 4  |   |                     |  |    |

#### Step 4

Please Note: The glass surround assembly instruction is in the box it is packaged in

Please Note: Part M and N - Fire Bowl & Glass Surround are Supplied in a Separate Box