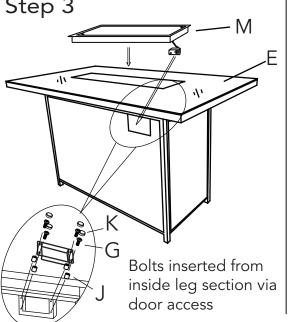

# 150x100cm Rectangular Bar Firepit Table

| PARTS LIST |                          |     |   |                |    |   |                     |  |    |
|------------|--------------------------|-----|---|----------------|----|---|---------------------|--|----|
| А          | TABLE TOP<br>FRAME       | 7 1 | F | BOLT (M6*30MM) | 8  | K | PLASTIC BOLT<br>CAP |  | 16 |
| В          | TABLE LEG 1 - Door Panel | 1   | G | BOLT (M6*20MM) | 4  | L | ALLEN KEY           |  | 1  |
| С          | TABLE LEG 2 - Side Panel | 1   | Н | BOLT (M6*15MM) | 4  | М | FIRE BOWL           |  | 1  |
| D          | LEG End PANEL            | 2   |   | METAL WASHER   | 12 | Ν | GLASS SURROUND      |  | 1  |
| E          | GLASS .                  | 7 1 | J | SPACE WASHER   | 4  |   |                     |  |    |