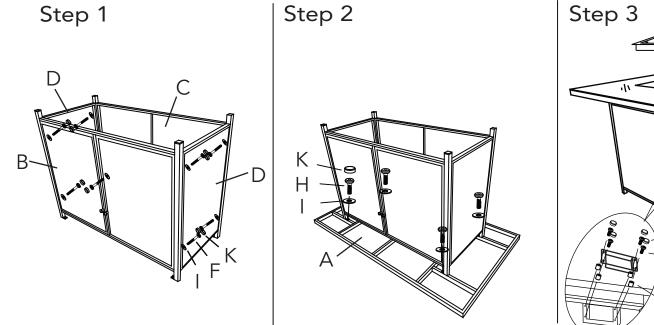

# 150x100cm Rectangular Bar Firepit Table

| PARTS LIST |                          |     |   |                |    |   |                     |  |    |
|------------|--------------------------|-----|---|----------------|----|---|---------------------|--|----|
| А          | TABLE TOP<br>FRAME       | 7 1 | F | BOLT (M6*30MM) | 8  | K | PLASTIC BOLT<br>CAP |  | 16 |
| В          | TABLE LEG 1 - Door Panel | 1   | G | BOLT (M6*20MM) | 4  | L | ALLEN KEY           |  | 1  |
| С          | TABLE LEG 2 - Side Panel | 1   | Н | BOLT (M6*15MM) | 4  | М | FIRE BOWL           |  | 1  |
| D          | LEG End PANEL            | 2   |   | METAL WASHER   | 12 | Ν | GLASS SURROUND      |  | 1  |
| E          | GLASS .                  | 7 1 | J | SPACE WASHER   | 4  |   |                     |  |    |