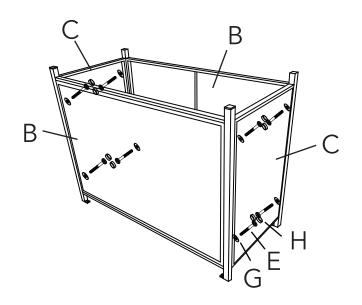

# 180x100cm Rectangular Bar Table

| PARTS LIST |                        |  |   |   |                     |   |    |  |           |   |
|------------|------------------------|--|---|---|---------------------|---|----|--|-----------|---|
| А          | TABLE TOP<br>FRAME     |  | 1 | Е | BOLT<br>(M6*30MM)   | 0 | 8  |  | ALLEN KEY | 1 |
| В          | TABLE LEG - Side Panel |  | 2 | F | BOLT<br>(M6*15MM)   |   | 4  |  |           |   |
| С          | LEG End PANEL          |  | 2 | G | METAL WASHER        | • | 12 |  |           |   |
| D          | GLASS                  |  | 1 | Н | PLASTIC BOLT<br>CAP | 9 | 12 |  |           |   |

Step 2

Step 3