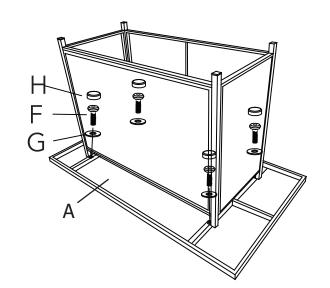

# 180x100cm Rectangular Bar Table

| PARTS LIST |                        |  |   |   |                     |   |    |  |           |   |
|------------|------------------------|--|---|---|---------------------|---|----|--|-----------|---|
| А          | TABLE TOP<br>FRAME     |  | 1 | Е | BOLT<br>(M6*30MM)   | 0 | 8  |  | ALLEN KEY | 1 |
| В          | TABLE LEG - Side Panel |  | 2 | F | BOLT<br>(M6*15MM)   |   | 4  |  |           |   |
| С          | LEG End PANEL          |  | 2 | G | METAL WASHER        | • | 12 |  |           |   |
| D          | GLASS                  |  | 1 | Н | PLASTIC BOLT<br>CAP | 9 | 12 |  |           |   |

Step 2

Step 3