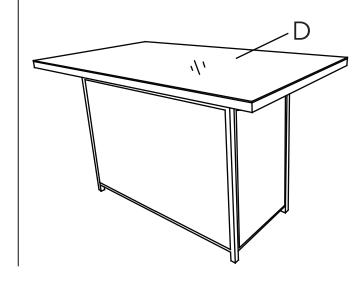

# 180x100cm Rectangular Bar Table

| PARTS LIST |                        |  |   |   |                     |   |    |  |           |   |
|------------|------------------------|--|---|---|---------------------|---|----|--|-----------|---|
| А          | TABLE TOP<br>FRAME     |  | 1 | Е | BOLT<br>(M6*30MM)   | 0 | 8  |  | ALLEN KEY | 1 |
| В          | TABLE LEG - Side Panel |  | 2 | F | BOLT<br>(M6*15MM)   |   | 4  |  |           |   |
| С          | LEG End PANEL          |  | 2 | G | METAL WASHER        | • | 12 |  |           |   |
| D          | GLASS                  |  | 1 | Н | PLASTIC BOLT<br>CAP | 9 | 12 |  |           |   |

Step 2

Step 3