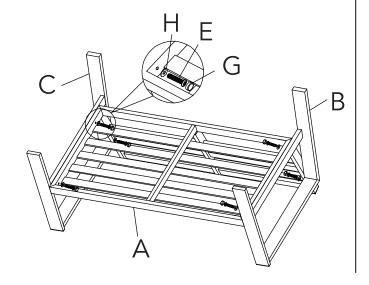

## 2 Seat Lounge Sofa

| PARTS LIST |                    |   |   |   |                     |            |   |   |               |  |   |
|------------|--------------------|---|---|---|---------------------|------------|---|---|---------------|--|---|
| Α          | SEAT               |   | 1 | Е | BOLT<br>(M6*30MM)   | <b>(</b> ) | 6 |   | ALLEN KEY     |  | 1 |
| В          | LEFT LEG           | A | 1 | F | BOLT<br>(M6*15MM)   | <b>(1)</b> | 2 | J | BASE CUSHION  |  | 1 |
| С          | RIGHT LEG          |   | 1 | G | PLASTIC BOLT<br>CAP |            | 8 | K | BACK CUSHION  |  | 2 |
| D          | MIDDLE SUPPORT LEG |   | 1 | Н | METAL WASHER        | •          | 8 | L | ANTI SLIP MAT |  | 2 |

Step 1

Step 2

Step 3