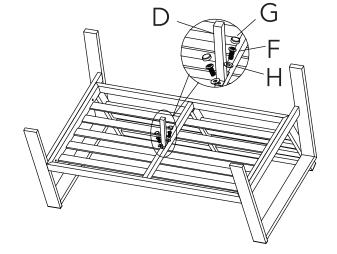

## 2 Seat Lounge Sofa

| PARTS LIST |                    |   |   |   |                     |            |   |   |               |  |   |
|------------|--------------------|---|---|---|---------------------|------------|---|---|---------------|--|---|
| Α          | SEAT               |   | 1 | Е | BOLT<br>(M6*30MM)   | <b>(</b> ) | 6 |   | ALLEN KEY     |  | 1 |
| В          | LEFT LEG           | A | 1 | F | BOLT<br>(M6*15MM)   | <b>(1)</b> | 2 | J | BASE CUSHION  |  | 1 |
| С          | RIGHT LEG          |   | 1 | G | PLASTIC BOLT<br>CAP |            | 8 | K | BACK CUSHION  |  | 2 |
| D          | MIDDLE SUPPORT LEG |   | 1 | Н | METAL WASHER        | •          | 8 | L | ANTI SLIP MAT |  | 2 |

Step 1

Step 2

Step 3