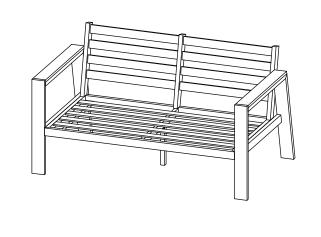

## 2 Seat Lounge Sofa

| PARTS LIST |                    |   |   |   |                     |            |   |   |               |  |   |
|------------|--------------------|---|---|---|---------------------|------------|---|---|---------------|--|---|
| Α          | SEAT               |   | 1 | Е | BOLT<br>(M6*30MM)   | <b>(</b> ) | 6 |   | ALLEN KEY     |  | 1 |
| В          | LEFT LEG           | A | 1 | F | BOLT<br>(M6*15MM)   | <b>(1)</b> | 2 | J | BASE CUSHION  |  | 1 |
| С          | RIGHT LEG          |   | 1 | G | PLASTIC BOLT<br>CAP |            | 8 | K | BACK CUSHION  |  | 2 |
| D          | MIDDLE SUPPORT LEG |   | 1 | Н | METAL WASHER        | •          | 8 | L | ANTI SLIP MAT |  | 2 |