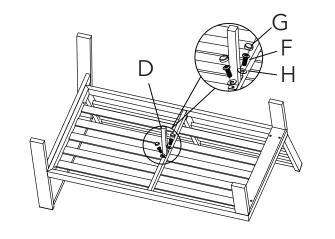

## 2 Seat Modular Left Sofa

| PARTS LIST |                  |          |   |   |                     |   |   |   |               |  |   |
|------------|------------------|----------|---|---|---------------------|---|---|---|---------------|--|---|
| Α          | SEAT             |          | 1 | Е | BOLT<br>(M6*30MM)   |   | 7 |   | ALLEN KEY     |  | 1 |
| В          | LEFT LEG         |          | 1 | F | BOLT<br>(M6*15MM)   |   | 2 | J | BASE CUSHION  |  | 1 |
| С          | RIGHT LEG        |          | 1 | G | PLASTIC BOLT<br>CAP |   | 9 | K | BACK CUSHION  |  | 2 |
| D          | MIDDLE SUPPORT L | EG \iint | 1 | Η | METAL WASHER        | 0 | 9 | L | ANTI SLIP MAT |  | 2 |

Step 1

Step 2

Step 3