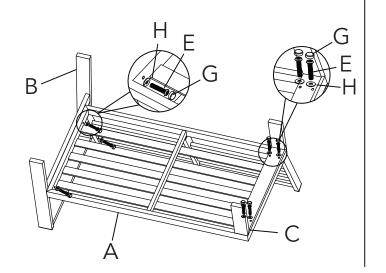

## 2 Seat Modular Left Sofa

| PARTS LIST |                  |          |   |   |                     |   |   |   |               |  |   |
|------------|------------------|----------|---|---|---------------------|---|---|---|---------------|--|---|
| Α          | SEAT             |          | 1 | Е | BOLT<br>(M6*30MM)   |   | 7 |   | ALLEN KEY     |  | 1 |
| В          | LEFT LEG         |          | 1 | F | BOLT<br>(M6*15MM)   |   | 2 | J | BASE CUSHION  |  | 1 |
| С          | RIGHT LEG        |          | 1 | G | PLASTIC BOLT<br>CAP |   | 9 | K | BACK CUSHION  |  | 2 |
| D          | MIDDLE SUPPORT L | EG \iint | 1 | Η | METAL WASHER        | 0 | 9 | L | ANTI SLIP MAT |  | 2 |

Step 1

Step 2

Step 3