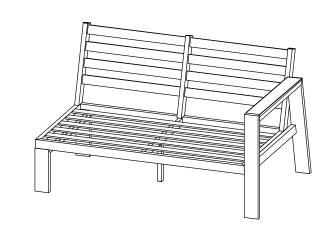

## 2 Seat Modular Left Sofa

| PARTS LIST |                  |          |   |   |                     |   |   |   |               |  |   |
|------------|------------------|----------|---|---|---------------------|---|---|---|---------------|--|---|
| Α          | SEAT             |          | 1 | Е | BOLT<br>(M6*30MM)   |   | 7 |   | ALLEN KEY     |  | 1 |
| В          | LEFT LEG         |          | 1 | F | BOLT<br>(M6*15MM)   |   | 2 | J | BASE CUSHION  |  | 1 |
| С          | RIGHT LEG        |          | 1 | G | PLASTIC BOLT<br>CAP |   | 9 | K | BACK CUSHION  |  | 2 |
| D          | MIDDLE SUPPORT L | EG \iint | 1 | Η | METAL WASHER        | 0 | 9 | L | ANTI SLIP MAT |  | 2 |