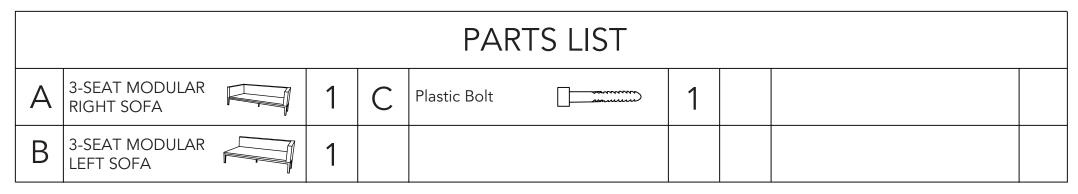

## Helpful advice before you begin: Please read carefully

- PLEASE READ THE INSTRUCTIONS THOROUGHLY BEFORE YOU COMMENCE ASSEMBLY follow the simple step by step instructions in the correct sequence.
- Please check all components listed, are counted and corresponding to the required parts for building this product before assembling.
- This product requires 2 people to assemble this safely to prevent parts being damaged or injury to any person.
- NEVER USE A POWER TOOL TO ASSEMBLE.
- Do not discard any packaging until you have checked that you have all the parts and all the fittings.
- To ensure your product is not damaged during assembly, prepare a suitable area to build your furniture, either assemble on a clean soft surface or use the box that the products have been supplied in. This will prevent your product from damage and scratching during the building process.
- To begin the assembly follow the diagrams in order sequence as directed to ensure the correct method is followed for correct installation of each component.
- DO NOT tighten any bolts until all parts have been connected loosely with all bolts inserted into position, once all parts are connected then each bolt can be fully tightened using the tools provided.
- Do not use any other tools other than those recommended to build this product.
- Keep parts, fittings and packaging away from children.
- In the unlikely event this product has missing or damaged parts, please email our customer service department help@supremouk.com