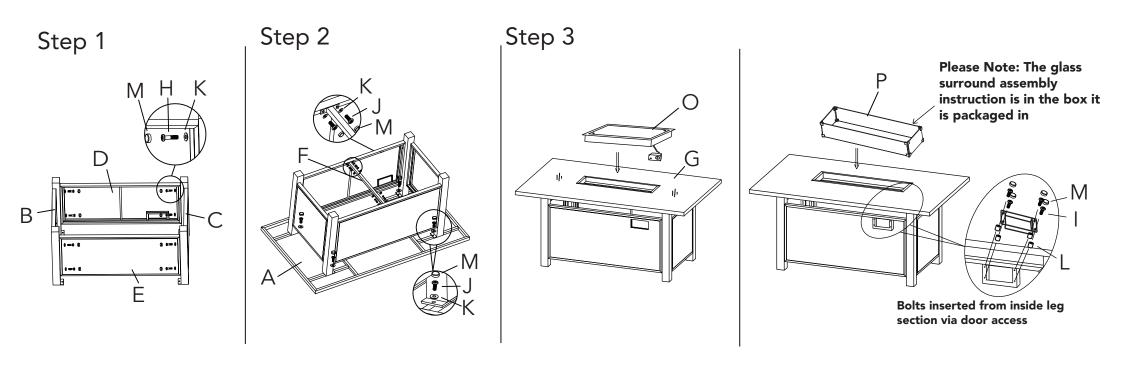

# ASSEMBLY INSTRUCTION 145cm x 85cm Firepit Table

|   | PARTS LIST               |       |   |   |                  |   |   |                   |          |    |   |                  |    |  |
|---|--------------------------|-------|---|---|------------------|---|---|-------------------|----------|----|---|------------------|----|--|
| А | TABLE TOP<br>FRAME       |       | 1 | Е | LEG SIDE PANEL 2 | 1 |   | BOLT<br>(M6*20MM) |          | 4  | M | PLASTIC BOLT CAP | 20 |  |
| В | TABLE LEG 1              |       | 1 | F | BRACING BAR      | 1 | J | BOLT<br>(M6*15MM) | -0       | 8  | Ν | ALLEN KEY        | 1  |  |
| С | TABLE LEG 2<br>WITH DOOR |       | 1 | G | GLASS .          | 1 | K | METAL WASHER      | <b>9</b> | 16 | 0 | FIRE BOWL        | 1  |  |
| D | LEG SIDE PAN             | IEL 1 | 1 | Н | BOLT (M6*30MM)   | 8 | L | SPACER WASHER     | 7        | 4  | Р | GLASS SURROUND   | 1  |  |

Please Note: Parts O and P - Fire Bowl & Glass Surround are Supplied in a Separate Box