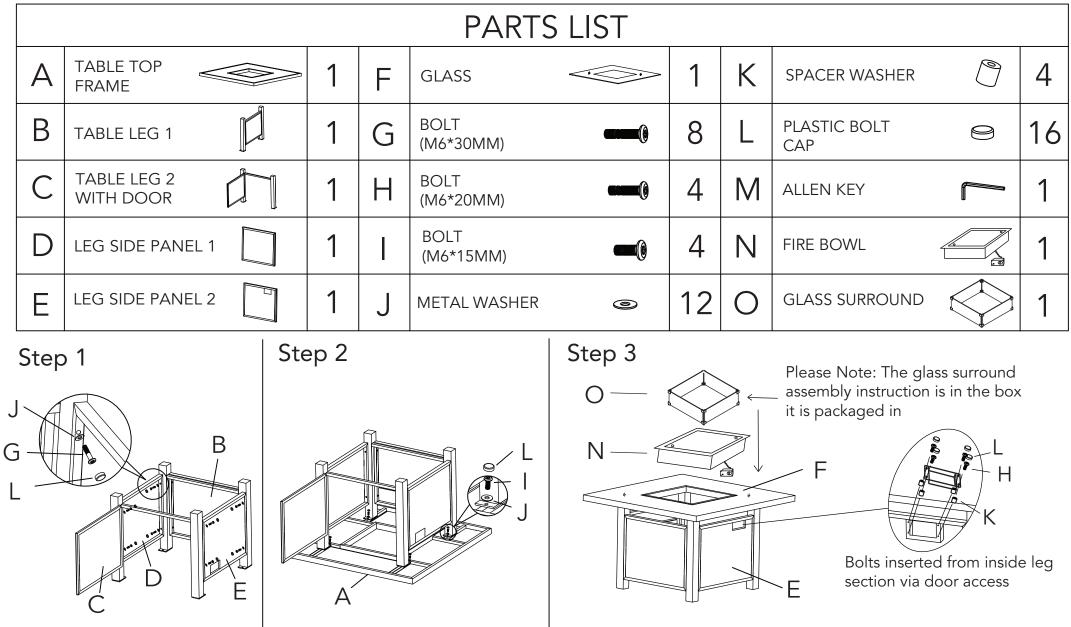

## **ASSEMBLY INSTRUCTION**

104cm x 104cm Square Firepit Table Detached Control

THE ESSENCE OF STYLE

Please Note: Parts N and O - Fire Bowl & Glass Surround are Supplied in a Separate Box